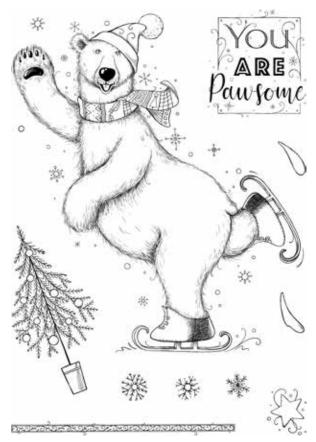

### Cathie Shuttleworth and Mel Dickson

Cathie Shuttleworth and Mel Dickson are Pink Ink Designs. Cathie is a trained artist and together we collaborate on subject matter to create our unique hand drawn images. We love working together and the fact that we were friends before business partners, we feel, helps us as we know each other so well.

Our June festive collection is designed in our signature style and if you're looking to create humorous Christmas makes these are the stamps for you! Covering a variety of popular festive themes, the designs are beautifully illustrated and each stamp set includes a main image with supporting design elements and hilarious sentiments – everything needed to create an array of coordinating crafts!

Take care, Cathie and Mel

**PI119** Beary Christmas A5 Clear Stamp - 10 Stamps

**Pil20** Pawsome Pooch A5 Clear Stamp - 7 Stamps

**PI121** Just Be-claus A5 Clear Stamp - 10 Stamps

**PI123** Love Your Elf A5 Clear Stamp - 6 Stamps