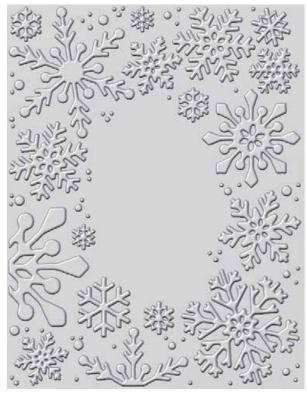

**CED3219** Christmas Lights Craft Die 7 Dies - 14.3 x 2.5 - 1.2 x 2.2 (cm)

**EF3D-050** Snowflake Solitude 5¾" x 7½"

**EF3D-052** Bold Snowflakes 5¾" x 7½"

**EF3D-051** Christmas Lights 5¾" x 7½"

**EF3D-053** Decorative Poinsettia Frame 5%" x 7%"