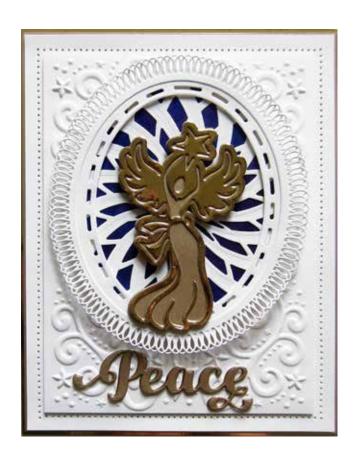

June's release includes a selection of Big Bold Words craft die and stamp sets, a BRAND NEW limited edition Angel craft die, a stunning Poinsettia StampCut set, 3D embossing folders and a fabulous range of additional craft dies and sentiments.

Take care. Sue x

**CED3213** Christmas Angel 2021 Craft Die 2 Dies – 10.7 x 6.3 (cm)

**CEDSC008** Poinsettia StampCuts Die 6 StampCuts Dies - 7.0 x 7.5 - 1.2 x 3.4 (cm)

Santa is coming Joyful
Merry It's Time for Bells
Greetings Wishes