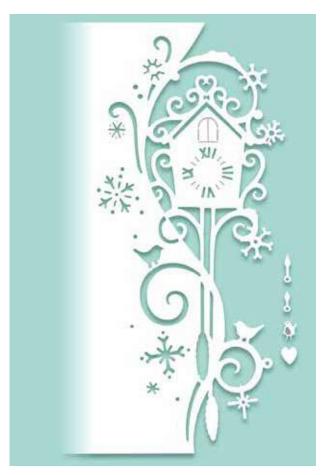

June's release of edger craft dies are beautifully crafted and so easy to make. The Cuckoo Clock features an additional die, enabling you to add the clock hands and a cute bird and heart. The versatile collection is ideal for creating a variety of Christmas cards and projects, add your favourite sentiment for the perfect finishing touch!

I hope you enjoy creating with them, Cathie

**CEDPC1167** Lazy Elf 1 Die - 14.5 x 6.6 (cm)

**CEDPC1168** Christmas Post 1 Die - 8.1 x 14.5 (cm)

**CEDPC1169** Cuckoo Clock 2 Dies - 6.9 x 16.1 (cm)

**CEDPC1170** It's Christmas 1 Die - 13.5 x 6.8 (cm)