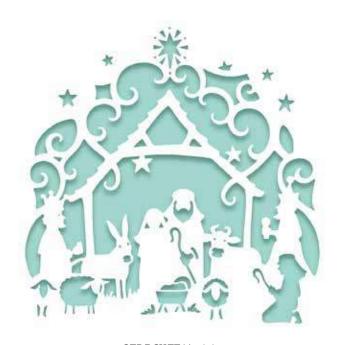

**CEDPC1176** Winter Woodland 1 Die - 10.5 x 13.0 (cm)

**CEDPC1177** Nativity 1 Die - 11.5 x 11.5 (cm)

**CEDPC1174** Santa Owl 1 Die – 10.9 x 13.5 (cm)

**CEDPC1175** Polar Winter 1 Die - 11.5 x 10.4 (cm)