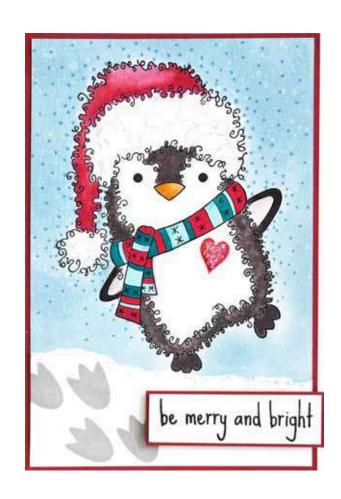

July's range features an adorable selection of Fuzzies stamps, covering a variety of popular festive characters and themes. Each stamp set includes cute sentiments and smaller elements, they're so much fun to create with! There are some gorgeous mini stamps to accompany the larger designs and some teeny tiny footprint stamps that are irresistible!

**JGM018** Mini Tall Twiggy Tree 1 Stamp - 3.8" x 2.6"

**JGM019** Mini Wide Twiggy Tree 1 Stamp - 3.8" x 2.6"

5 Stamps - 4" x 6"

**JGS783** Fuzzies - Snowman 5 Stamps - 4" x 6"

2 Stamps - 4" x 6"

3 Stamps - 4" x 6"