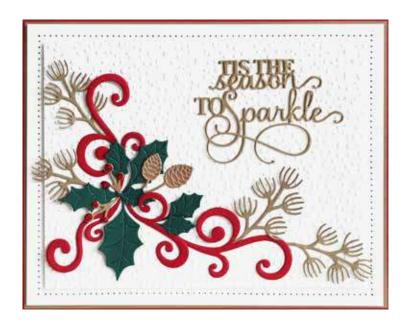

Winter sending you Season's

Heartfelt Festive Christmas

CEDSD022 Big Bold Words Greetings Craft Die & Stamp Set - 6 Dies & 8 Stamps 13.8 x 10.5 - 2.8 x 0.6 (cm)

**CEDME083** Mini Expressions Tis The Season To Sparkle Craft Die 1 Die – 8.2 x 5.9 (cm)

**CED3216** Swirling Rays Background Craft Die 1 Die – 12.5 x 12.5 (cm)

**CED3217** Ornate Oval Frame Craft Die 7 Dies - 13.0 x 15.3 (cm)

**CED3218** Pine and Holly Spray Craft Die 16 Dies - 3.9 x 6.6 - 1.1 x 2.8 (cm)