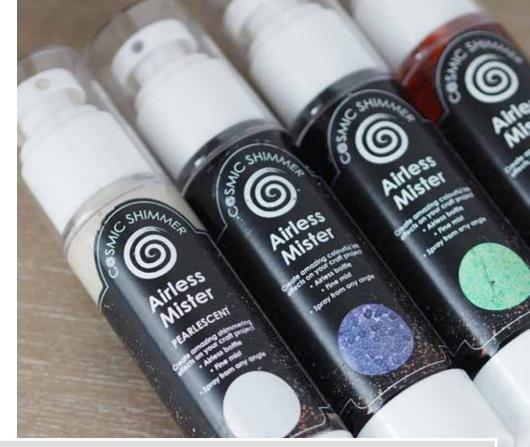

#### Cosmic Shimmer Airless Mister

The airless bottle prevents air/bubble blockage in the nozzle, can be sprayed from any angle for ease of use. The more force used when pumping the product, the finer the mist created. It can also be used to brush colour onto images and mixed with other Cosmic Shimmer mediums to create a multitude of effects.

Available in 18 vibrant colours and 18 pearlescent colours (containing mica) in a 50ml bottle.

To see the full colour range please visit our website www.creative-expressions.uk.com