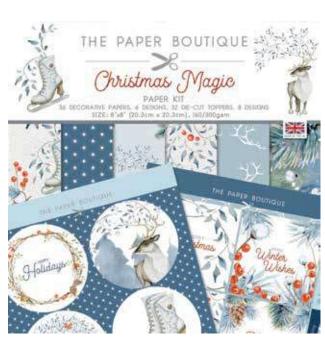

## Christmas Magic Paper Collection

Add an extra dimension to papercraft projects with this gorgeous paper collection, featuring stunning artwork of a Christmas in times gone by with a modern twist.

- Collection contains a versatile range of die-cut toppers, embellishments, inserts and coloured cards with blue tones
- The papers feature various patterns ideal for layering
- Great to create a selection of complementary craft projects

**PB1610** Christmas Magic 8" x 8" Paper Kit

**PB1611** Christmas Magic 8" x 8" Paper Pad

**PB1612** Christmas Magic 8" x 8" Embellishments Pad

**PB1613** Christmas Magic A4 Insert Collection

**PB1614** Christmas Magic A4 Colour Card Collection