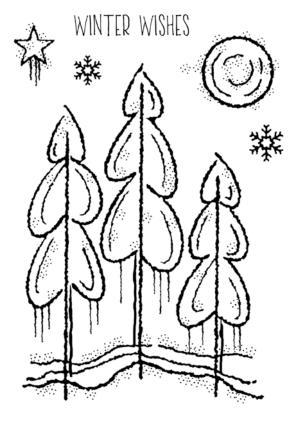

I hope you enjoy creating with them, Françoise

FRM022 Peter Penguin 6 Stamps - 3.8" x 2.6"

FRM023 Snowflake Flurry 1 Stamp - 3.8" x 2.6"