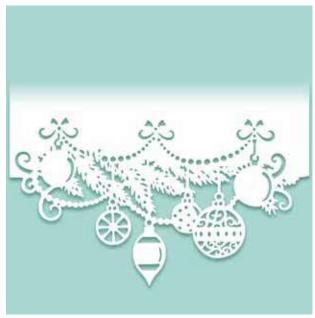

**CEDPC1171** Bethlehem 1 Die - 13.5 x 9.4 (cm)

CEDPC1172 Bauble Garland 1 Die - 14.3 x 7.9 (cm)