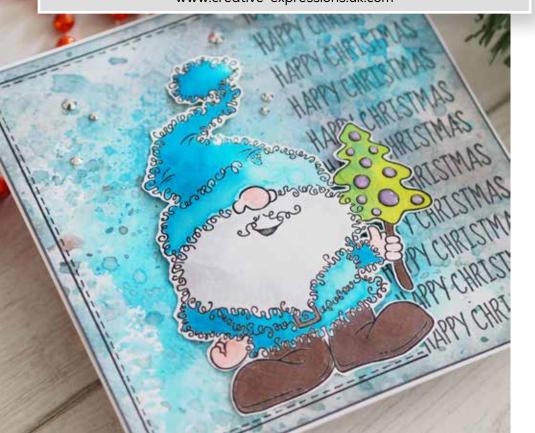

In June's festive collection, the ever popular gnomes are back and have been given a fun festive makeover! Accompanying the gnomes are a range of cute Christmas characters that are impossible to resist. Each of the stamp sets include a selection of festive sentiments and there's even a Snowflake Flurry stamp to create the perfect winter wonderland layers!