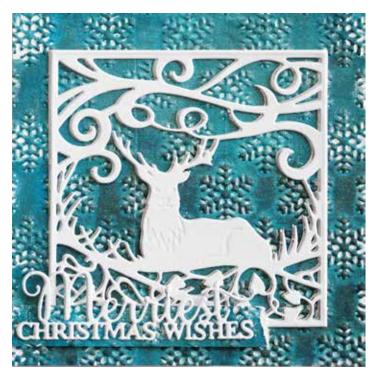

**CEDPP030** Graceful Deer 2 Dies - 10.5 x 10.5 (cm)

Cosmic Shimmer All In White Festive Selection - We've hand-picked a selection of our favourite Cosmic Shimmer products which are perfect for adding a white shimmer, glitter or 3D dimension to festive projects. They can be used on their own to add a subtle effect or used together to create a stunning winter wonderland finish. Look out for Fluffy Stuff, a super fun way to create dimensional snow effects!