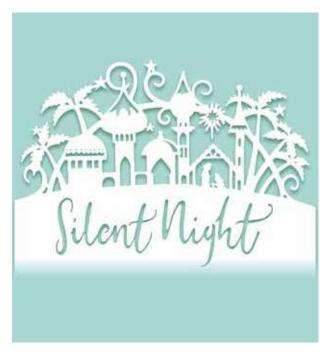

**CEDPC1171** Bethlehem 1 Die - 13.5 x 9.4 (cm)

CEDPC1172 Bauble Garland 1 Die - 14.3 x 7.9 (cm)