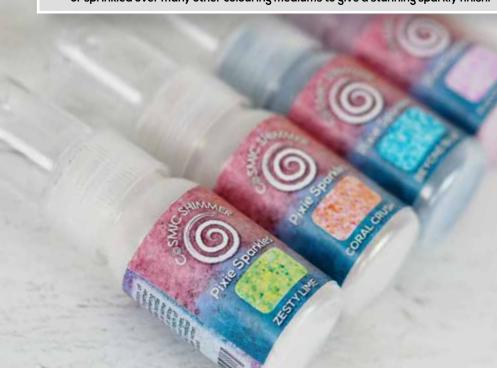

# Cosmic Shimmer Pixie Sparkles by Jamic Rodgers

A unique combination of larger pearl mica particles and dye powder, which together produce a colour explosion with an exceptional sparkly finish. Gently tap out some of the dry powder and simply spritz with water to see the amazing colours appear. Great for creating textures, highlights and painted details on card making, scrapbooking and mixed media projects.

Available in 20 gorgeous shimmering colour combinations in a 30ml bottle.

To see the full colour range please visit our website www.creative-expressions.uk.com

\*Please note: the 2 Pixie Sparkle Highlight colours (CSPSPHPEARL and CSPSPHGOLD) are slightly different to the rest of the colour range. They're not a mica and dye mix, but contain larger mica particles with an exceptional shimmering finish. They can be used on their own or sprinkled over many other colouring mediums to give a stunning sparkly finish.

#### **NEW In July**

Highlight Frozen Pearl CSPSPHPEARL\*

Highlight Molten Gold CSPSPHGOLD\*

Sandstorm CSPSPSTORM

Copper Splash CSPSPSPLASH

Pumpkin Patch CSPSPPATCH

Red Oxide CSPSPOXIDE

Blue Wish CSPSPWISH

Flirty Sky CSPSPFLIRT

Purple Rainstorm CSPSPPURP

Green Bay CSPSPBAY

Golden Marble CSPSPMARB

Boulevard Lights CSPSPLIGHT