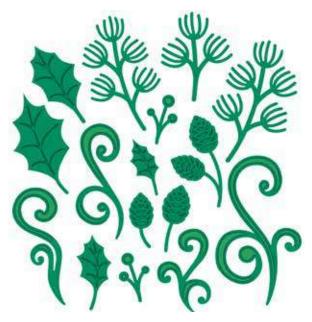

**CED3216** Swirling Rays Background Craft Die 1 Die – 12.5 x 12.5 (cm)

**CED3217** Ornate Oval Frame Craft Die 7 Dies - 13.0 x 15.3 (cm)

**CED3218** Pine and Holly Spray Craft Die 16 Dies - 3.9 x 6.6 - 1.1 x 2.8 (cm)