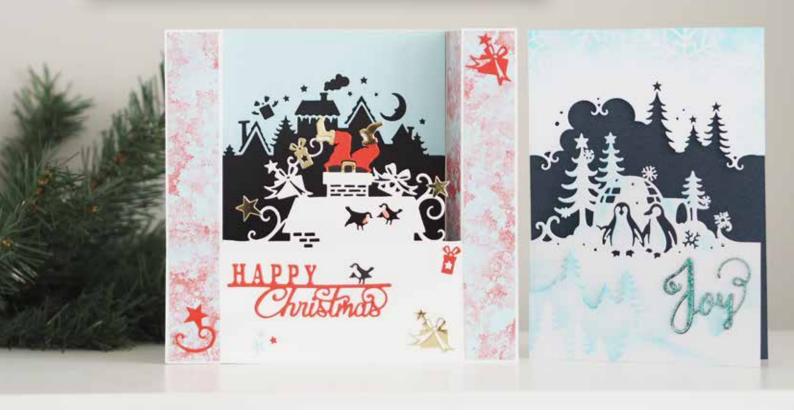

# Paper Cuts Double Edgers Craft Dies

**CEDPC1180** Christmas Town 2 Dies - 14.4 x 6.4 - 14.4 x 4.7 (cm)

**CEDPC1181** Christmas Tree-o 2 Dies - 14.3 x 4.1 - 14.3 x 7.0 (cm)

**CEDPC1182** Ice Palace 2 Dies - 13.7 x 8.0 - 14.3 x 5.5 (cm)