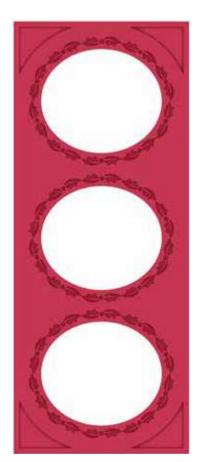

**CED3222** Slimline Holly Oval Aperture Trio Craft Die 1 Die - 18.4 x 7.4 (cm)

**CED3220** Festive Accessories Craft Die 10 Dies - 5.0 x 3.4 - 1.7 x 1.7 (cm)

**CEDME088** Mini Expressions Merry Christmas Craft Die 1 Die – 4.6 x 2.7 (cm)