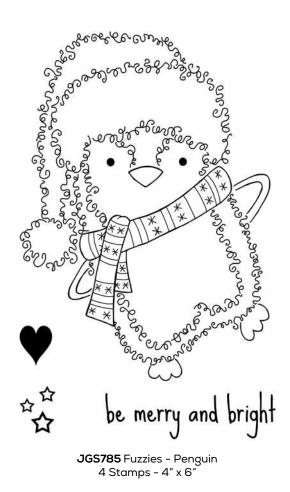

July's range features an adorable selection of Fuzzies stamps, covering a variety of popular festive characters and themes. Each stamp set includes cute sentiments and smaller elements, they're so much fun to create with! There are some gorgeous mini stamps to accompany the larger designs and some teeny tiny footprint stamps that are irresistible!

**JGM018** Mini Tall Twiggy Tree 1 Stamp - 3.8" x 2.6"

**JGM019** Mini Wide Twiggy Tree 1 Stamp - 3.8" x 2.6"

5 Stamps - 4" x 6"

**JGS783** Fuzzies - Snowman 5 Stamps - 4" x 6"

2 Stamps - 4" x 6"

3 Stamps - 4" x 6"