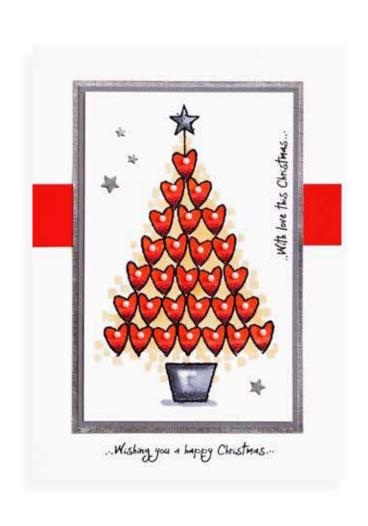

#### NEW In July

**FRS873** Heart Tree 9 Stamps - 4" x 6" May Your CHRISTMAS be peaceful and filled with love

**FRS411** Rejoice 3 Stamps - 8" x 2.6"

FRS872 Frosted Baubles 3 Stamps - 4" x 6"

HOLLY JOLLY CHRISTMAS