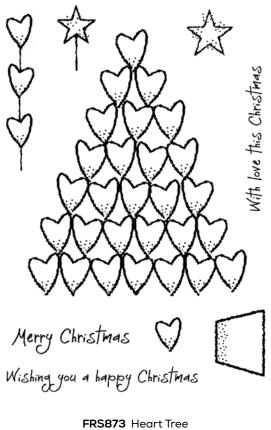

#### NEW In July

**FRS873** Heart Tree 9 Stamps - 4" x 6" May Your CHRISTMAS be peaceful and filled with love

**FRS411** Rejoice 3 Stamps - 8" x 2.6"

FRS872 Frosted Baubles 3 Stamps - 4" x 6"

HOLLY JOLLY CHRISTMAS