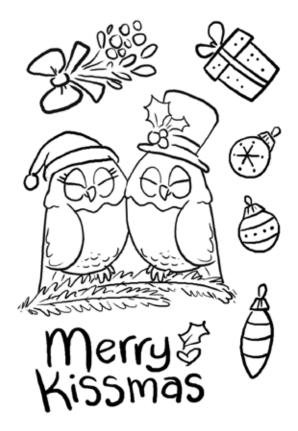

UMSDB072 Penguin Baubles A6 Clear Stamp Set Set Includes 8 Stamps

UMSDB073 Merry Kissmas A6 Clear Stamp Set Set Includes 7 Stamps

**UMSDB074** It's Snowtime! A6 Clear Stamp Set Set Includes 8 Stamps

UMSDB075 Santa Claus Village Pre Cut Rubber Stamp 1 Stamp – DL size