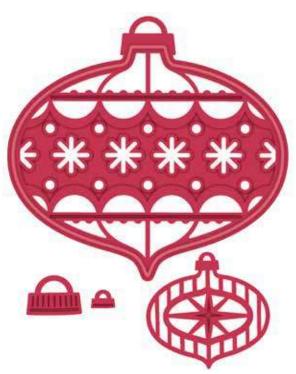

**CED3216** Swirling Rays Background Craft Die 1 Die – 12.5 x 12.5 (cm)

**CED3217** Ornate Oval Frame Craft Die 7 Dies - 13.0 x 15.3 (cm)

**CED3218** Pine and Holly Spray Craft Die 16 Dies - 3.9 x 6.6 - 1.1 x 2.8 (cm)