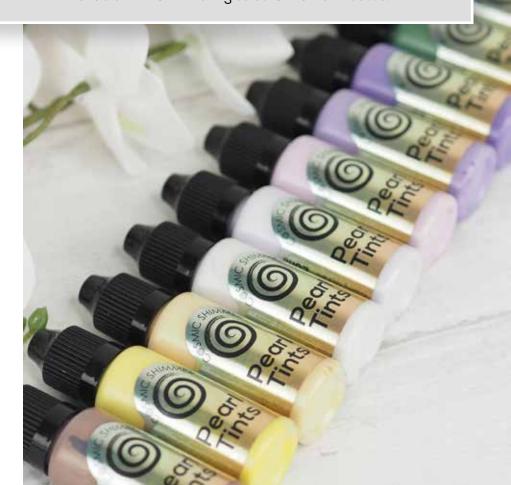

# Cosmic Shimmer Pearl Tints

Cosmic Shimmer Pearl Tints are a water-based, semi-opaque lacquer, with a high density of mica creating amazing shimmering effects on acetate, card and other porous and non-porous substrates. It has a fine precision nozzle for easy application. Colours can be mixed to create new, unique colours.

Available in 12 shimmering colours in a 20ml bottle.

White Whisper CSPTWHISP

Heavenly Pink **CSPTPINK** 

Chateaux Rose CSPTROSE

Fragrant Lilac CSPTLILAC

Reigning Purple CSPTPURP

Majestic Teal **CSPTTEAL** 

Blue Diamond CSPTDIAM

Racing Green CSPTRAC

Glacial Green CSPTGLAC

Canary Song CSPTSONG

Everything's Peachy CSPTPEACH

Burnt Caramel CSPTCAR