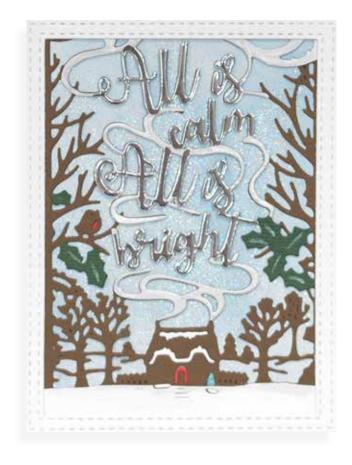

**CEDPP027** Winter Stag 2 Dies - 12.2 dia (cm)

**CEDPP029** Evening Ice 2 Dies - 10.0 x 12.0 (cm)

**CEDPP026** All Is Calm All Is Bright 2 Dies – 8.5 x 11.8 (cm)

**CEDPP028** Ornate Christmas 2 Dies - 13.7 x 10.0 (cm)