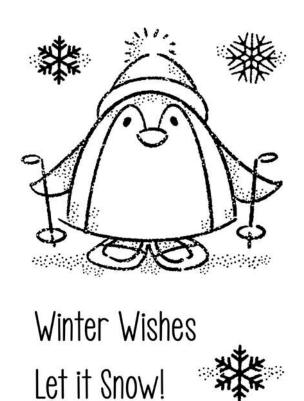

I hope you enjoy creating with them, Françoise

FRM022 Peter Penguin 6 Stamps - 3.8" x 2.6"

FRM023 Snowflake Flurry 1 Stamp - 3.8" x 2.6"