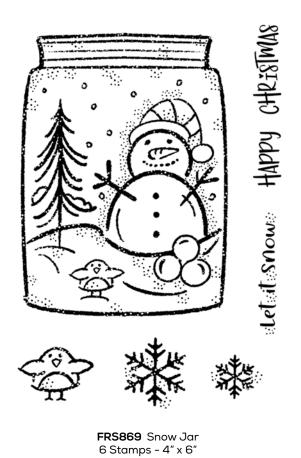

FRS870 Christmas Strips 18 Stamps - 4" x 6"

FRS871 Winter Trees 6 Stamps - 4" x 6"