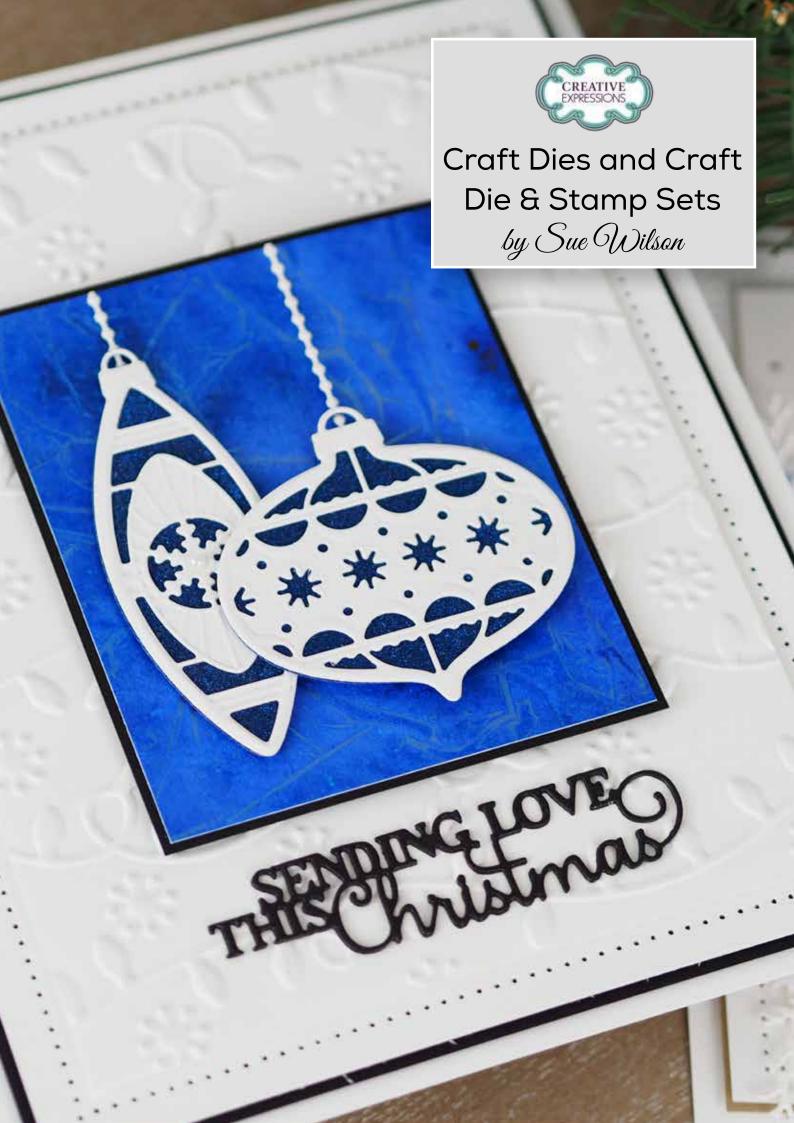

**CEDME087** Mini Expressions Sending Love This Christmas 1 Die - 8.5 x 2.0 (cm)

**CED3214** Winter Pines Craft Die 8 Dies - 12.8 x 6.5 - 1.1 x 1.1 (cm)

**CED3215** Layered Snowflake Background Craft Die 2 Dies – 12.5 x 12.5 (cm)