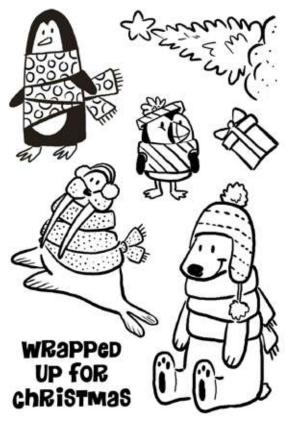

#### \*Please Note:

DL size is approx one third US 'Letter' size.

**UMSDB069** Giraffe Greetings A6 Clear Stamp Set Set Includes 7 Stamps

**UMSDB070** Santa Paws A6 Clear Stamp Set Set Includes 7 Stamps

**UMSDB071** Wrapped Up A6 Clear Stamp Set Set Includes 7 Stamps