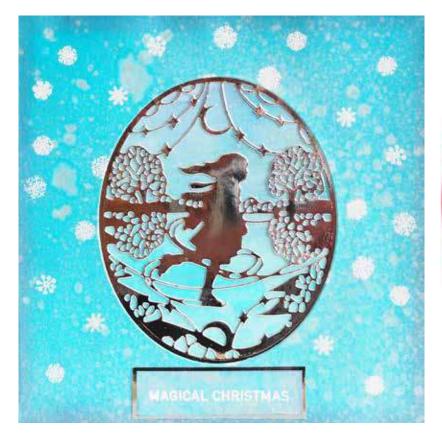

**CEDPP027** Winter Stag 2 Dies - 12.2 dia (cm)

**CEDPP029** Evening Ice 2 Dies - 10.0 x 12.0 (cm)

**CEDPP026** All Is Calm All Is Bright 2 Dies – 8.5 x 11.8 (cm)

**CEDPP028** Ornate Christmas 2 Dies - 13.7 x 10.0 (cm)