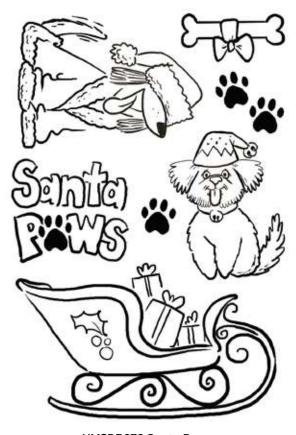

#### \*Please Note:

DL size is approx one third US 'Letter' size.

**UMSDB069** Giraffe Greetings A6 Clear Stamp Set Set Includes 7 Stamps

**UMSDB070** Santa Paws A6 Clear Stamp Set Set Includes 7 Stamps

**UMSDB071** Wrapped Up A6 Clear Stamp Set Set Includes 7 Stamps