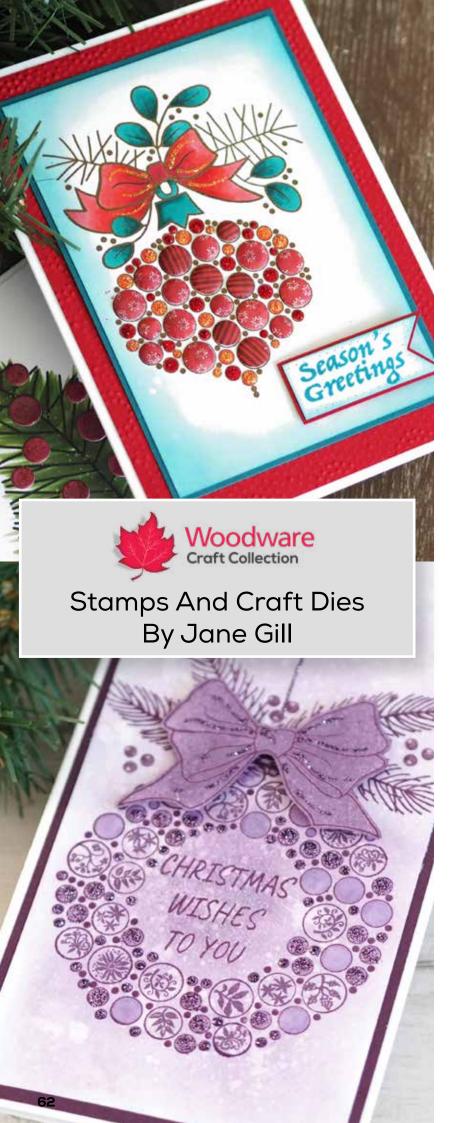

#### Jane Gill

I've been a creative person all my life. For the past twenty odd years I've been in the paper craft industry teaching, demonstrating and designing. My love of drawing has opened up all kinds of creativeness in the stamping world and now I'm a member of a fabulous team at Creative Expressions as one of their stamp designers.

**JGS773** Bubble Bauble and Bow 2 Stamps - 4" x 6"

**JGS774** Bubble Bauble and Ribbon 2 Stamps - 4" x 6"

Wishing you peace, love and joy this Christmas

CHRISTMAS WISHES TO YOU

**JGS776** Bubble Holiday Wreath 3 Stamps - 4" x 6"