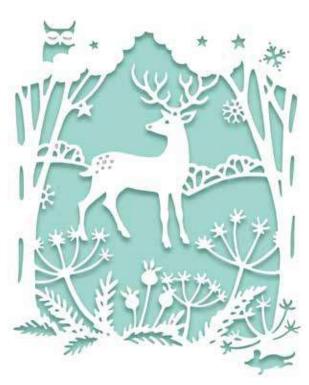

This gorgeous BRAND NEW craft die collection available from June, has been hand drawn by Louise and her husband Ryan and features beautiful festive scenes with a magical, ethereal feel and can be achieved in 1 easy step to create the amazingly detailed designs.

**CEDPP030** Graceful Deer 2 Dies - 10.5 x 10.5 (cm)

Cosmic Shimmer All In White Festive Selection - We've hand-picked a selection of our favourite Cosmic Shimmer products which are perfect for adding a white shimmer, glitter or 3D dimension to festive projects. They can be used on their own to add a subtle effect or used together to create a stunning winter wonderland finish. Look out for Fluffy Stuff, a super fun way to create dimensional snow effects!