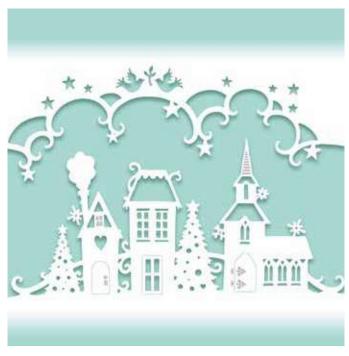

# Paper Cuts Double Edgers Craft Dies

**CEDPC1180** Christmas Town 2 Dies - 14.4 x 6.4 - 14.4 x 4.7 (cm)

**CEDPC1181** Christmas Tree-o 2 Dies - 14.3 x 4.1 - 14.3 x 7.0 (cm)

**CEDPC1182** Ice Palace 2 Dies - 13.7 x 8.0 - 14.3 x 5.5 (cm)