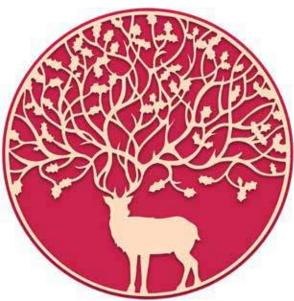

**CEDPP027** Winter Stag 2 Dies - 12.2 dia (cm)

**CEDPP029** Evening Ice 2 Dies - 10.0 x 12.0 (cm)

**CEDPP026** All Is Calm All Is Bright 2 Dies – 8.5 x 11.8 (cm)

**CEDPP028** Ornate Christmas 2 Dies - 13.7 x 10.0 (cm)