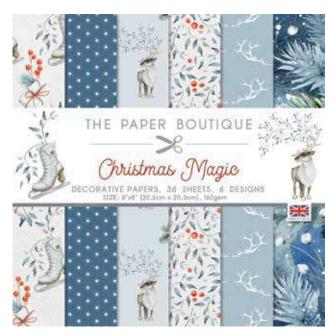

## Christmas Magic Paper Collection

Add an extra dimension to papercraft projects with this gorgeous paper collection, featuring stunning artwork of a Christmas in times gone by with a modern twist.

- Collection contains a versatile range of die-cut toppers, embellishments, inserts and coloured cards with blue tones
- The papers feature various patterns ideal for layering
- Great to create a selection of complementary craft projects

**PB1610** Christmas Magic 8" x 8" Paper Kit

**PB1611** Christmas Magic 8" x 8" Paper Pad

**PB1612** Christmas Magic 8" x 8" Embellishments Pad

**PB1613** Christmas Magic A4 Insert Collection

**PB1614** Christmas Magic A4 Colour Card Collection