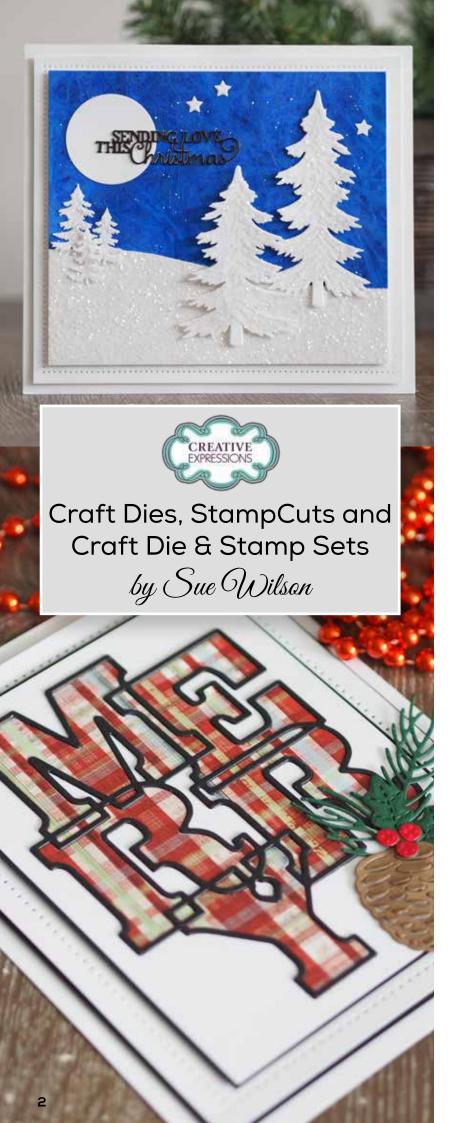

June's release includes a selection of Big Bold Words craft die and stamp sets, a BRAND NEW limited edition Angel craft die, a stunning Poinsettia StampCut set, 3D embossing folders and a fabulous range of additional craft dies and sentiments.

Take care. Sue x

**CED3213** Christmas Angel 2021 Craft Die 2 Dies – 10.7 x 6.3 (cm)

**CEDSC008** Poinsettia StampCuts Die 6 StampCuts Dies - 7.0 x 7.5 - 1.2 x 3.4 (cm)

Santa is coming Joyful
Merry It's Time for Bells
Greetings Wishes

**CEDME087** Mini Expressions Sending Love This Christmas 1 Die - 8.5 x 2.0 (cm)

**CED3214** Winter Pines Craft Die 8 Dies - 12.8 x 6.5 - 1.1 x 1.1 (cm)

**CED3215** Layered Snowflake Background Craft Die 2 Dies – 12.5 x 12.5 (cm)