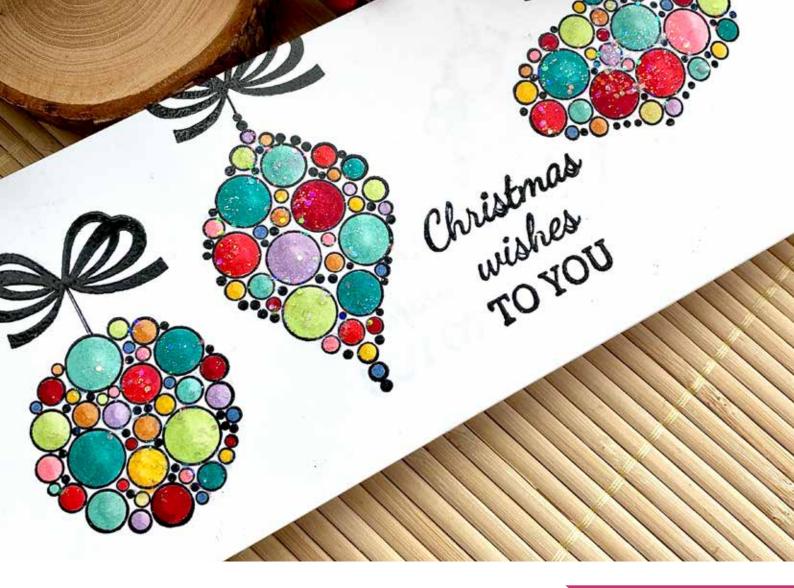

**JGS773** Bubble Bauble and Bow 2 Stamps - 4" x 6"

**JGS774** Bubble Bauble and Ribbon 2 Stamps - 4" x 6"

Wishing you peace, love and joy this Christmas

CHRISTMAS WISHES TO YOU

**JGS776** Bubble Holiday Wreath 3 Stamps - 4" x 6"