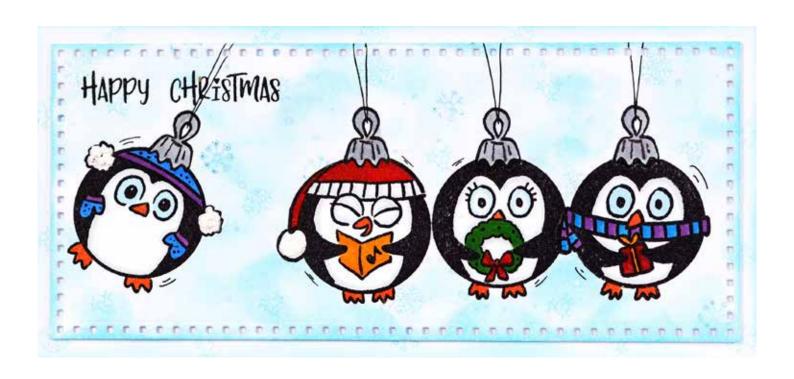

# Designer Boutique Stamp Collection

The Designer Boutique features a selection of exciting, new designers from many different artistic genres.

July's hilarious new designs feature stylised animal characters in an array of fun festive settings, taking part in different activities. Look out for the extremely cute Penguin Baubles – you won't want to miss them! Each stamp set includes multiple elements for creating a range of cards and projects.

UMSDB072 Penguin Baubles A6 Clear Stamp Set Set Includes 8 Stamps

UMSDB073 Merry Kissmas A6 Clear Stamp Set Set Includes 7 Stamps

**UMSDB074** It's Snowtime! A6 Clear Stamp Set Set Includes 8 Stamps

UMSDB075 Santa Claus Village Pre Cut Rubber Stamp 1 Stamp – DL size