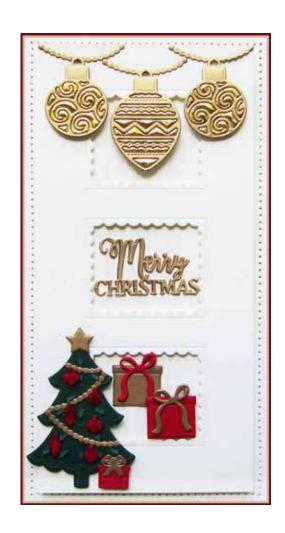

**CED3222** Slimline Holly Oval Aperture Trio Craft Die 1 Die - 18.4 x 7.4 (cm)

**CED3220** Festive Accessories Craft Die 10 Dies - 5.0 x 3.4 - 1.7 x 1.7 (cm)

**CEDME088** Mini Expressions Merry Christmas Craft Die 1 Die – 4.6 x 2.7 (cm)

**CEDME089** Mini Expressions Seasons Greetings Craft Die 1 Die – 5.0 x 2.8 (cm)

**CEDME090** Mini Expressions Joy To The World Craft Die 1 Die - 4.4 x 3.7 (cm)

**CEST055** Poinsettia Lace 20.9 x 9.8 (cm)