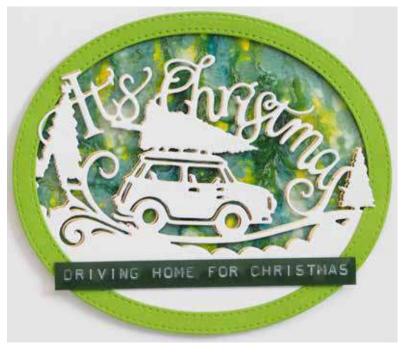

I hope you enjoy creating with them, Cathie

**CEDPC1167** Lazy Elf 1 Die - 14.5 x 6.6 (cm)

**CEDPC1168** Christmas Post 1 Die - 8.1 x 14.5 (cm)

**CEDPC1169** Cuckoo Clock 2 Dies - 6.9 x 16.1 (cm)

**CEDPC1170** It's Christmas 1 Die - 13.5 x 6.8 (cm)