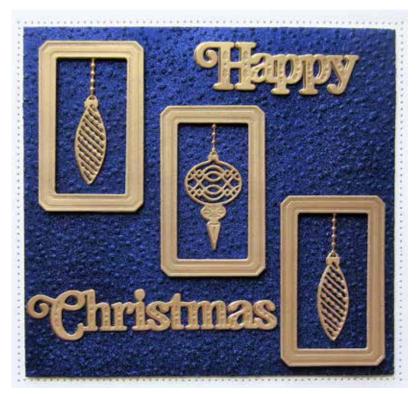

**CED3216** Swirling Rays Background Craft Die 1 Die – 12.5 x 12.5 (cm)

**CED3217** Ornate Oval Frame Craft Die 7 Dies - 13.0 x 15.3 (cm)

**CED3218** Pine and Holly Spray Craft Die 16 Dies - 3.9 x 6.6 - 1.1 x 2.8 (cm)