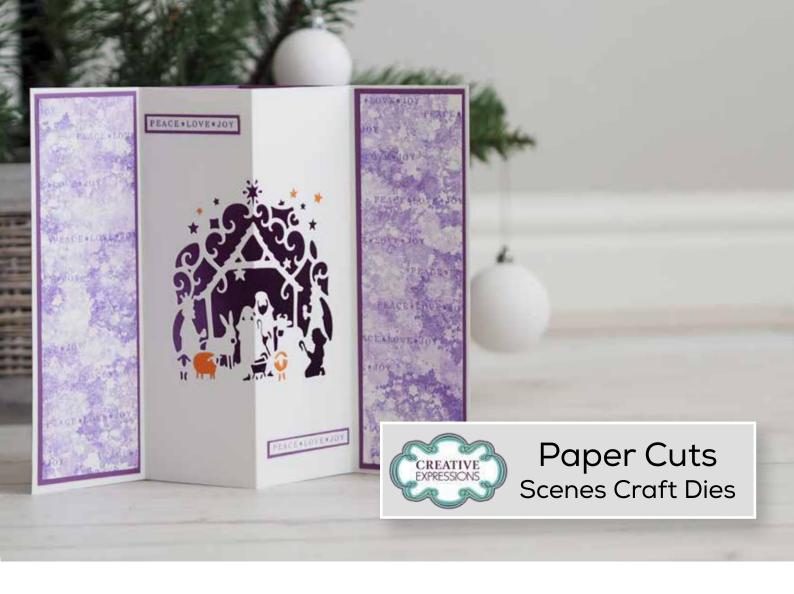

July's collection features BRAND NEW double edger craft dies, which are so versatile you can create endless combinations of stunning festive scenes. They're so much fun to use and can be mixed and matched to add unique finishes to projects.

# Paper Cuts Double Edgers Craft Dies

**CEDPC1180** Christmas Town 2 Dies - 14.4 x 6.4 - 14.4 x 4.7 (cm)

**CEDPC1181** Christmas Tree-o 2 Dies - 14.3 x 4.1 - 14.3 x 7.0 (cm)

**CEDPC1182** Ice Palace 2 Dies - 13.7 x 8.0 - 14.3 x 5.5 (cm)

**CEDPC1176** Winter Woodland 1 Die - 10.5 x 13.0 (cm)

**CEDPC1177** Nativity 1 Die - 11.5 x 11.5 (cm)

**CEDPC1174** Santa Owl 1 Die – 10.9 x 13.5 (cm)

**CEDPC1175** Polar Winter 1 Die - 11.5 x 10.4 (cm)