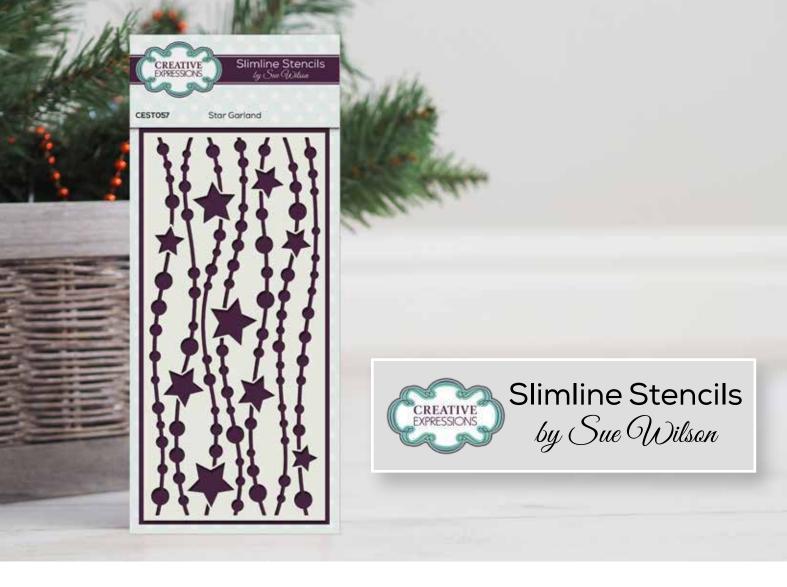

## NEW In July

**CEST054** Snowflake Flurry 20.9 x 9.8 (cm)

**CEST057** Star Garland 20.9 x 9.8 (cm)