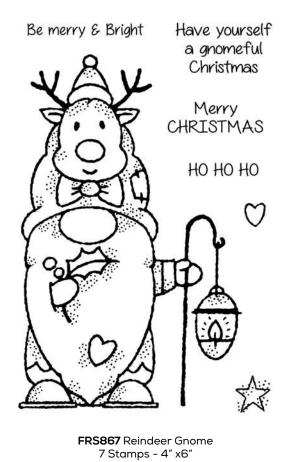

# HAPPY CHRISTMAS SEASON'S GREETINGS

CHRISTMAS

WERRY CHRISTMAS

FRS085 Useful Christmas 8 Stamps - 4" x 4" HAVE A JOLLY CHRISTMAS

FRS864 Snow Gnome 7 Stamps - 4" x 6"

FRS865 Christmas Tree Gnome 5 Stamps - 4" x 6"