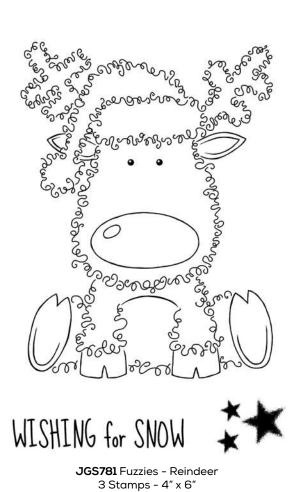

July's range features an adorable selection of Fuzzies stamps, covering a variety of popular festive characters and themes. Each stamp set includes cute sentiments and smaller elements, they're so much fun to create with! There are some gorgeous mini stamps to accompany the larger designs and some teeny tiny footprint stamps that are irresistible!

**JGM018** Mini Tall Twiggy Tree 1 Stamp - 3.8" x 2.6"

**JGM019** Mini Wide Twiggy Tree 1 Stamp - 3.8" x 2.6"

5 Stamps - 4" x 6"

**JGS783** Fuzzies - Snowman 5 Stamps - 4" x 6"

2 Stamps - 4" x 6"

3 Stamps - 4" x 6"