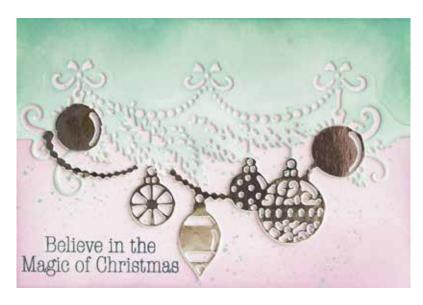

**CEDPC1171** Bethlehem 1 Die - 13.5 x 9.4 (cm)

CEDPC1172 Bauble Garland 1 Die - 14.3 x 7.9 (cm)