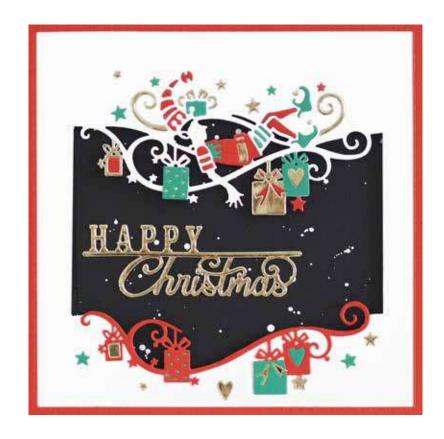

June's release of edger craft dies are beautifully crafted and so easy to make. The Cuckoo Clock features an additional die, enabling you to add the clock hands and a cute bird and heart. The versatile collection is ideal for creating a variety of Christmas cards and projects, add your favourite sentiment for the perfect finishing touch!

I hope you enjoy creating with them, Cathie

**CEDPC1167** Lazy Elf 1 Die - 14.5 x 6.6 (cm)

**CEDPC1168** Christmas Post 1 Die - 8.1 x 14.5 (cm)

**CEDPC1169** Cuckoo Clock 2 Dies - 6.9 x 16.1 (cm)

**CEDPC1170** It's Christmas 1 Die - 13.5 x 6.8 (cm)