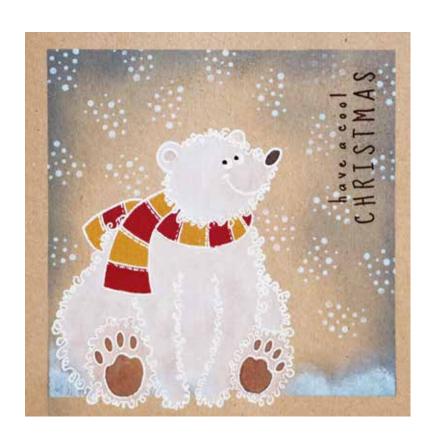

## have a cool CHRISTMAS

**JGS789** Festive Fuzzies - Polar Bear 4 Stamps - 4" x 6"

**JGM021** Fuzzies - Mini Santa 1 Stamp - 3.8" x 2.6"

**JGM022** Fuzzies - Mini Snowman 1 Stamp - 3.8" x 2.6"

**JGM023** Fuzzies - Mini Reindeer 1 Stamp - 3.8" x 2.6"