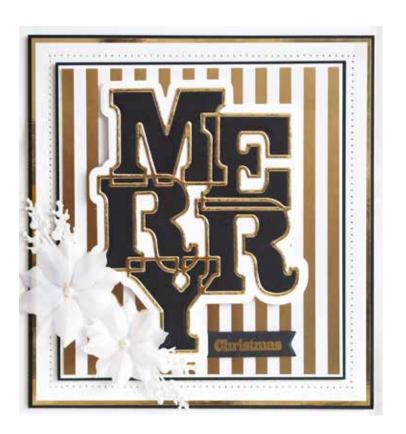

**CEDSD019** Big Bold Words Christmas Craft Die & Stamp Set - 6 Dies & 7 Stamps 11.4 x 14.9 - 3.4 x 1.0 (cm)

Christmas
& Bright Little Christmas
Wishes Have Yourself a

CEDSD020 Big Bold Words Merry Craft Die & Stamp Set - 4 Dies & 5 Stamps 14.0 x 10.8 - 3.8 x 1.2 (cm)