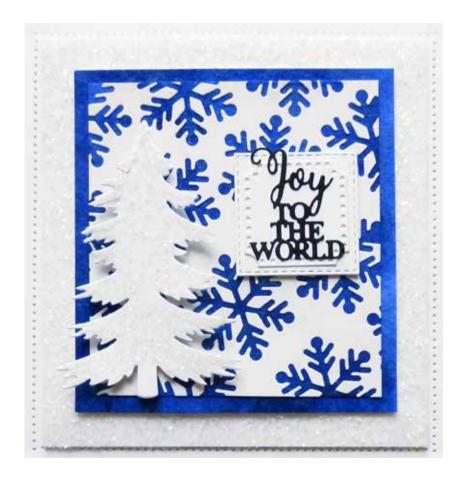

**CEDME089** Mini Expressions Seasons Greetings Craft Die 1 Die – 5.0 x 2.8 (cm)

**CEDME090** Mini Expressions Joy To The World Craft Die 1 Die - 4.4 x 3.7 (cm)

**CEST055** Poinsettia Lace 20.9 x 9.8 (cm)