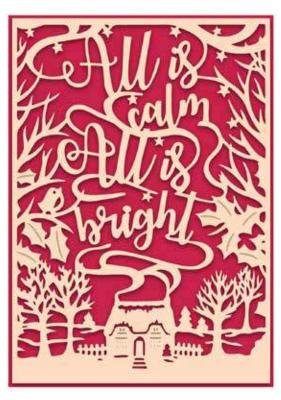

**CEDPP027** Winter Stag 2 Dies - 12.2 dia (cm)

**CEDPP029** Evening Ice 2 Dies - 10.0 x 12.0 (cm)

**CEDPP026** All Is Calm All Is Bright 2 Dies – 8.5 x 11.8 (cm)

**CEDPP028** Ornate Christmas 2 Dies - 13.7 x 10.0 (cm)