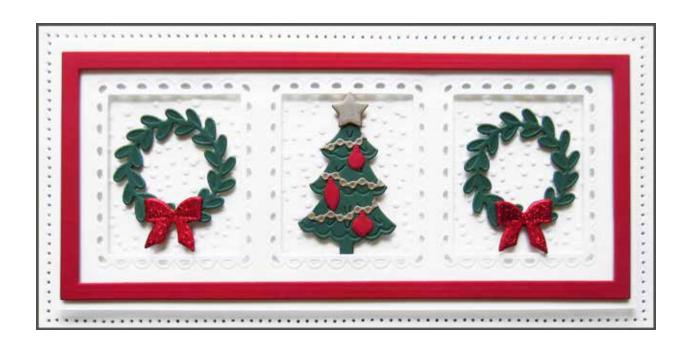

**CED1263** Slimline Inner Scalloped Rectangle Aperture Trio Craft Die 1 Die - 18.4 x 7.4 (cm)

**CED1264** Slimline Outer Scalloped Rectangle Aperture Trio Craft Die 1 Die - 18.4 x 7.4 (cm)

**CED3221** Slimline Decorative Holly Rectangle Frame Craft Die 4 Dies - 20.8 x 9.8 (cm)

**CED3222** Slimline Holly Oval Aperture Trio Craft Die 1 Die - 18.4 x 7.4 (cm)

**CED3220** Festive Accessories Craft Die 10 Dies - 5.0 x 3.4 - 1.7 x 1.7 (cm)

**CEDME088** Mini Expressions Merry Christmas Craft Die 1 Die – 4.6 x 2.7 (cm)