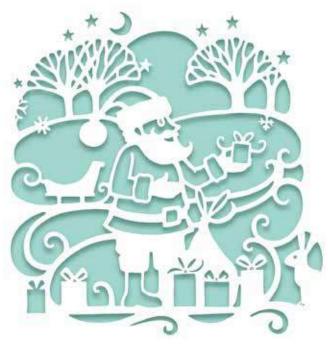

In August we have a range of heartfelt festive scenes, perfect for creating quick and easy Christmas cards! All you need is some Cosmic Shimmer colouring media to create a simple background, which is the perfect partner to the amazing designs!