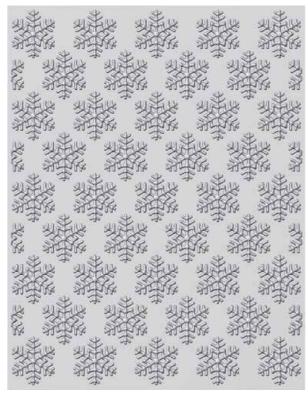

**CED3219** Christmas Lights Craft Die 7 Dies - 14.3 x 2.5 - 1.2 x 2.2 (cm)

**EF3D-050** Snowflake Solitude 5¾" x 7½"

**EF3D-052** Bold Snowflakes 5¾" x 7½"

**EF3D-051** Christmas Lights 5¾" x 7½"

**EF3D-053** Decorative Poinsettia Frame 5%" x 7%"