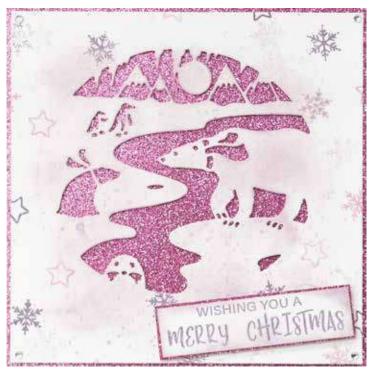

**CEDPP027** Winter Stag 2 Dies - 12.2 dia (cm)

**CEDPP029** Evening Ice 2 Dies - 10.0 x 12.0 (cm)

**CEDPP026** All Is Calm All Is Bright 2 Dies – 8.5 x 11.8 (cm)

**CEDPP028** Ornate Christmas 2 Dies - 13.7 x 10.0 (cm)

**CEDPP030** Graceful Deer 2 Dies - 10.5 x 10.5 (cm)

Cosmic Shimmer All In White Festive Selection - We've hand-picked a selection of our favourite Cosmic Shimmer products which are perfect for adding a white shimmer, glitter or 3D dimension to festive projects. They can be used on their own to add a subtle effect or used together to create a stunning winter wonderland finish. Look out for Fluffy Stuff, a super fun way to create dimensional snow effects!