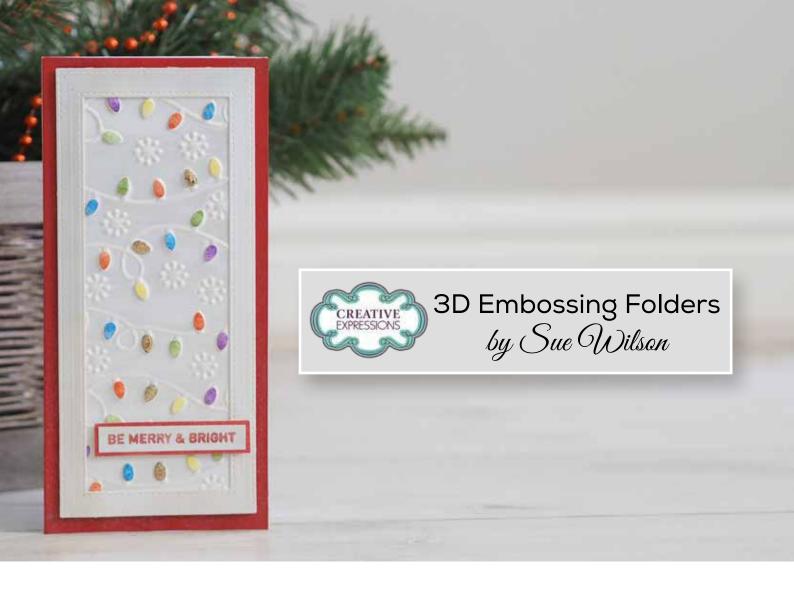

**CED3219** Christmas Lights Craft Die 7 Dies - 14.3 x 2.5 - 1.2 x 2.2 (cm)

**EF3D-050** Snowflake Solitude 5¾" x 7½"

**EF3D-052** Bold Snowflakes 5¾" x 7½"

**EF3D-051** Christmas Lights 5¾" x 7½"

**EF3D-053** Decorative Poinsettia Frame 5%" x 7%"