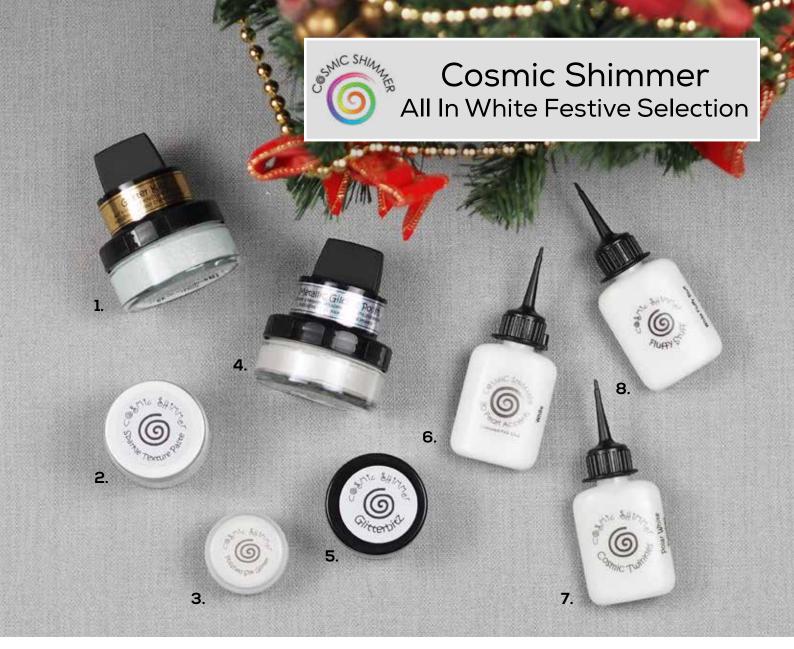

**CEDPP030** Graceful Deer 2 Dies - 10.5 x 10.5 (cm)

Cosmic Shimmer All In White Festive Selection - We've hand-picked a selection of our favourite Cosmic Shimmer products which are perfect for adding a white shimmer, glitter or 3D dimension to festive projects. They can be used on their own to add a subtle effect or used together to create a stunning winter wonderland finish. Look out for Fluffy Stuff, a super fun way to create dimensional snow effects!

- 1. CSGKFROSTY Cosmic Shimmer Glitter Kiss Frosty Sparkle 50ml
- 2. CSPASTSPPOLAR Cosmic Shimmer Sparkle Texture Paste Polar White 50ml
- 3. CSPSGSSTAR Cosmic Shimmer Polished Silk Glitter Sparkle Star 10ml
- 4. CSMGPEARL Cosmic Shimmer Metallic Gilding Polish Pearl Lustre 50ml
- **5. CSGBFROSTY** Cosmic Shimmer Glitterbitz Frosty Sparkle 25ml
- **6. CSPEAWHGLU** Cosmic Shimmer Pearl 3D Accents White 30ml
- 7. CSTPW Cosmic Shimmer Cosmic Twinkles Polar White 30ml
- 8. CSFLUFFY Cosmic Shimmer Fluffy Stuff 30ml