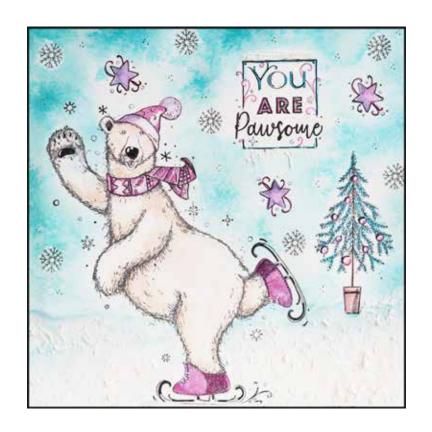

### Cathie Shuttleworth and Mel Dickson

Cathie Shuttleworth and Mel Dickson are Pink Ink Designs. Cathie is a trained artist and together we collaborate on subject matter to create our unique hand drawn images. We love working together and the fact that we were friends before business partners, we feel, helps us as we know each other so well.

Our June festive collection is designed in our signature style and if you're looking to create humorous Christmas makes these are the stamps for you! Covering a variety of popular festive themes, the designs are beautifully illustrated and each stamp set includes a main image with supporting design elements and hilarious sentiments – everything needed to create an array of coordinating crafts!

Take care, Cathie and Mel

**PI119** Beary Christmas A5 Clear Stamp - 10 Stamps

**Pil20** Pawsome Pooch A5 Clear Stamp - 7 Stamps

**PI121** Just Be-claus A5 Clear Stamp - 10 Stamps

**PI123** Love Your Elf A5 Clear Stamp - 6 Stamps