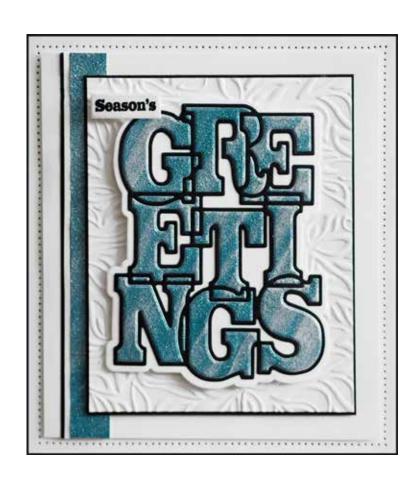

Winter sending you Season's

Heartfelt Festive Christmas

CEDSD022 Big Bold Words Greetings Craft Die & Stamp Set - 6 Dies & 8 Stamps 13.8 x 10.5 - 2.8 x 0.6 (cm)

**CEDME083** Mini Expressions Tis The Season To Sparkle Craft Die 1 Die – 8.2 x 5.9 (cm)