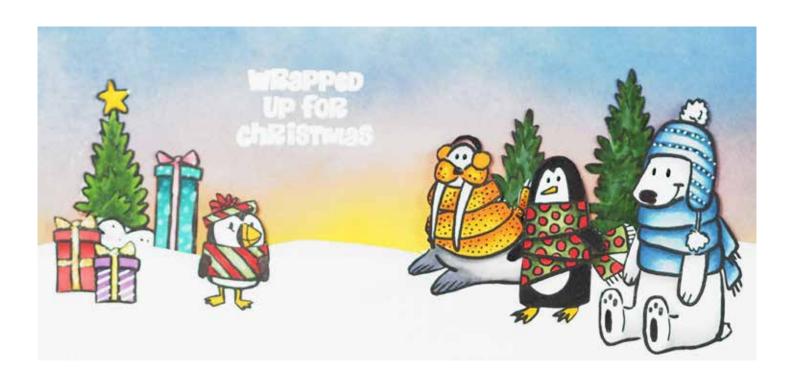

#### \*Please Note:

DL size is approx one third US 'Letter' size.

**UMSDB069** Giraffe Greetings A6 Clear Stamp Set Set Includes 7 Stamps

**UMSDB070** Santa Paws A6 Clear Stamp Set Set Includes 7 Stamps

**UMSDB071** Wrapped Up A6 Clear Stamp Set Set Includes 7 Stamps