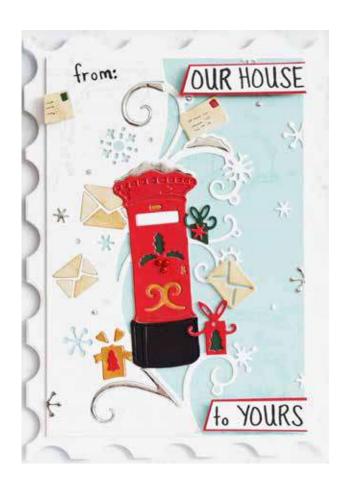

I hope you enjoy creating with them, Cathie

**CEDPC1167** Lazy Elf 1 Die - 14.5 x 6.6 (cm)

**CEDPC1168** Christmas Post 1 Die - 8.1 x 14.5 (cm)

**CEDPC1169** Cuckoo Clock 2 Dies - 6.9 x 16.1 (cm)

**CEDPC1170** It's Christmas 1 Die - 13.5 x 6.8 (cm)

from OUR HOUSE to YOURS

Best wishes at Christmas time

**JGS777** Bubble Greenery 3 Stamps - 4" x 6"

HAPPY CHRISTMAS

**JGS778** Bubble Spruce 4 Stamps - 4" x 6"

**JGS779** Bubble Twiggy Tree 4 Stamps - 4" x 6"