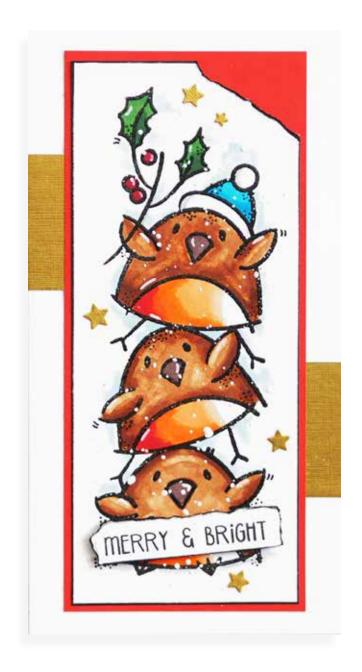

#### MERRY & BRIGHT

FRS412 Robin Stack 4 Stamps - 8" x 2.6"

FRS874 Holly Spray 4 Stamps - 4" x 6"

SEASON'S WISHES