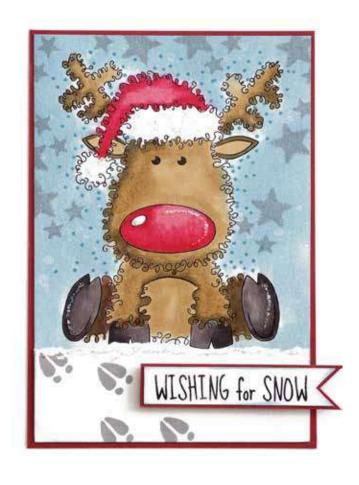

July's range features an adorable selection of Fuzzies stamps, covering a variety of popular festive characters and themes. Each stamp set includes cute sentiments and smaller elements, they're so much fun to create with! There are some gorgeous mini stamps to accompany the larger designs and some teeny tiny footprint stamps that are irresistible!

**JGM018** Mini Tall Twiggy Tree 1 Stamp - 3.8" x 2.6"

**JGM019** Mini Wide Twiggy Tree 1 Stamp - 3.8" x 2.6"

5 Stamps - 4" x 6"

**JGS783** Fuzzies - Snowman 5 Stamps - 4" x 6"

2 Stamps - 4" x 6"

3 Stamps - 4" x 6"