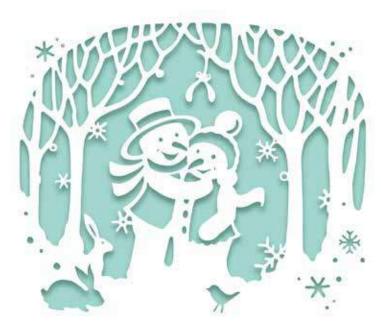

**CEDPC1176** Winter Woodland 1 Die - 10.5 x 13.0 (cm)

**CEDPC1177** Nativity 1 Die - 11.5 x 11.5 (cm)

**CEDPC1174** Santa Owl 1 Die – 10.9 x 13.5 (cm)

**CEDPC1175** Polar Winter 1 Die - 11.5 x 10.4 (cm)