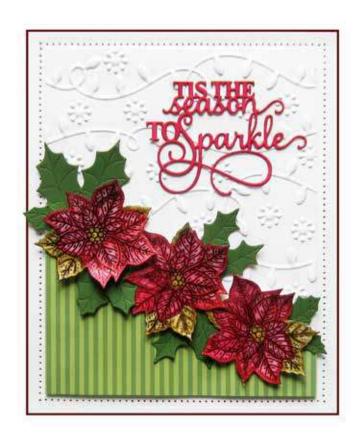

Winter sending you Season's

Heartfelt Festive Christmas

CEDSD022 Big Bold Words Greetings Craft Die & Stamp Set - 6 Dies & 8 Stamps 13.8 x 10.5 - 2.8 x 0.6 (cm)

**CEDME083** Mini Expressions Tis The Season To Sparkle Craft Die 1 Die – 8.2 x 5.9 (cm)