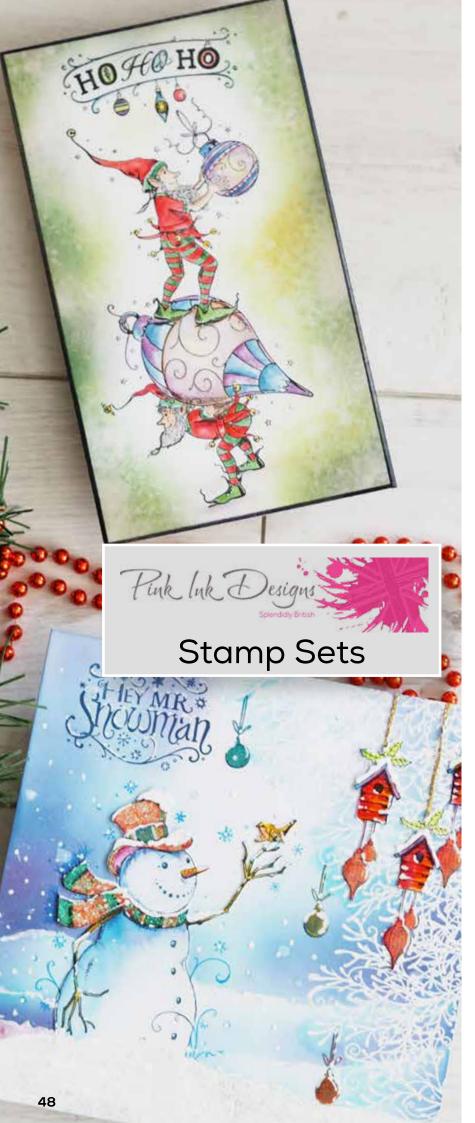

### Cathie Shuttleworth and Mel Dickson

Cathie Shuttleworth and Mel Dickson are Pink Ink Designs. Cathie is a trained artist and together we collaborate on subject matter to create our unique hand drawn images. We love working together and the fact that we were friends before business partners, we feel, helps us as we know each other so well.

Our June festive collection is designed in our signature style and if you're looking to create humorous Christmas makes these are the stamps for you! Covering a variety of popular festive themes, the designs are beautifully illustrated and each stamp set includes a main image with supporting design elements and hilarious sentiments – everything needed to create an array of coordinating crafts!

Take care, Cathie and Mel

**PI119** Beary Christmas A5 Clear Stamp - 10 Stamps

**Pil20** Pawsome Pooch A5 Clear Stamp - 7 Stamps

**PI121** Just Be-claus A5 Clear Stamp - 10 Stamps

**PI123** Love Your Elf A5 Clear Stamp - 6 Stamps