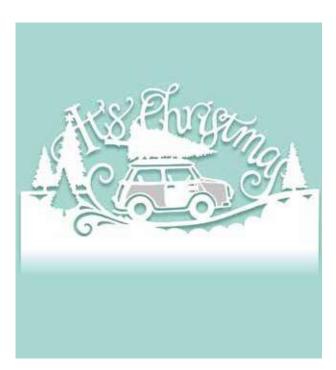

I hope you enjoy creating with them, Cathie

**CEDPC1167** Lazy Elf 1 Die - 14.5 x 6.6 (cm)

**CEDPC1168** Christmas Post 1 Die - 8.1 x 14.5 (cm)

**CEDPC1169** Cuckoo Clock 2 Dies - 6.9 x 16.1 (cm)

**CEDPC1170** It's Christmas 1 Die - 13.5 x 6.8 (cm)