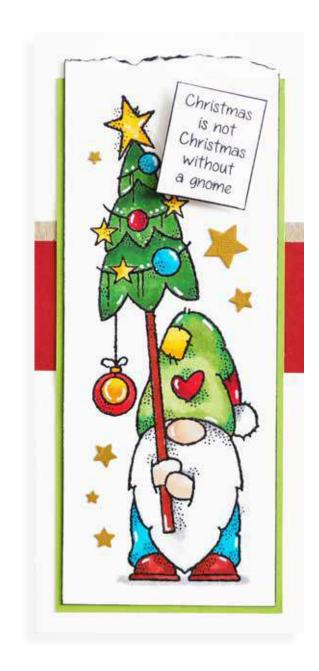

#### Happy Christmas

FRS410 Tall Tree Gnome 6 Stamps - 8" x 2.6"

FRS084 Little Snowman 4 Stamps - 4" x 4"