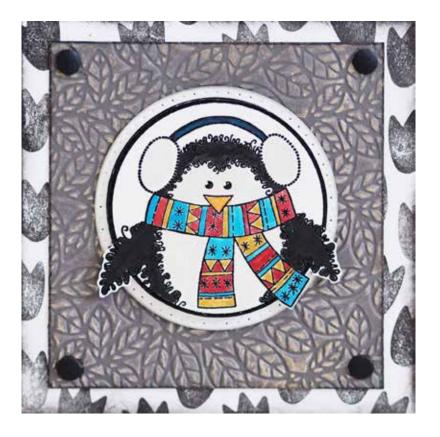

I hope you enjoy creating with them, Françoise

FRM022 Peter Penguin 6 Stamps - 3.8" x 2.6"

FRM023 Snowflake Flurry 1 Stamp - 3.8" x 2.6"