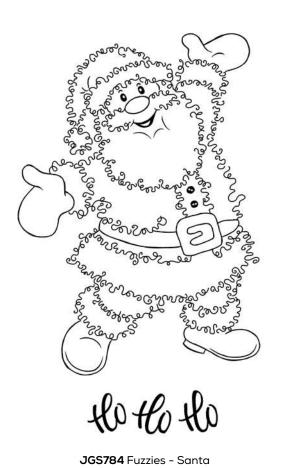

July's range features an adorable selection of Fuzzies stamps, covering a variety of popular festive characters and themes. Each stamp set includes cute sentiments and smaller elements, they're so much fun to create with! There are some gorgeous mini stamps to accompany the larger designs and some teeny tiny footprint stamps that are irresistible!

**JGM018** Mini Tall Twiggy Tree 1 Stamp - 3.8" x 2.6"

**JGM019** Mini Wide Twiggy Tree 1 Stamp - 3.8" x 2.6"

5 Stamps - 4" x 6"

**JGS783** Fuzzies - Snowman 5 Stamps - 4" x 6"

2 Stamps - 4" x 6"

3 Stamps - 4" x 6"