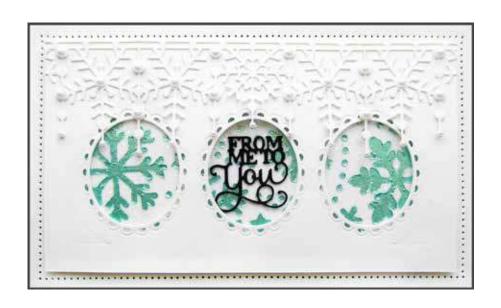

CEDME086 Mini Expressions Happy Holly Days 1 Die - 4.9 x 3.9 (cm)

**CEDME084** Mini Expressions Have A Joyful Christmas 1 Die - 6.5 x 5.1 (cm)

**CEDMEO85** Mini Expressions From Me To You 1 Die - 3.9 x 3.7 (cm)

**CEDME087** Mini Expressions Sending Love This Christmas 1 Die - 8.5 x 2.0 (cm)

**CED3214** Winter Pines Craft Die 8 Dies - 12.8 x 6.5 - 1.1 x 1.1 (cm)

**CED3215** Layered Snowflake Background Craft Die 2 Dies – 12.5 x 12.5 (cm)

**CED3216** Swirling Rays Background Craft Die 1 Die – 12.5 x 12.5 (cm)

**CED3217** Ornate Oval Frame Craft Die 7 Dies - 13.0 x 15.3 (cm)

**CED3218** Pine and Holly Spray Craft Die 16 Dies - 3.9 x 6.6 - 1.1 x 2.8 (cm)