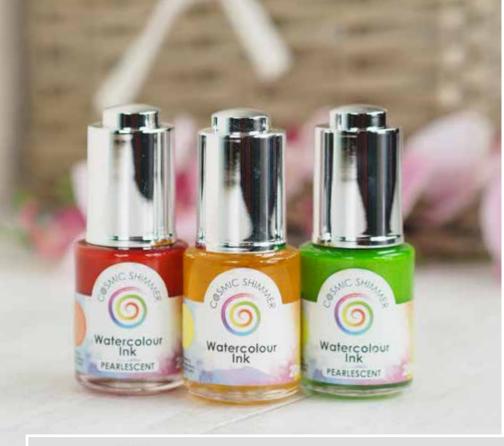

# Cosmic Shimmer Watercolour Ink

A vibrant fluid watercolour ink suitable for a multitude of crafting techniques. The inks are transparent & dye-based, perfect for creating washes or detailed projects. Each colour comes in a bottle with a fitted pipette, offering great control for accurately mixing colours or for dropping colour straight onto a palette or artwork.

Available in 10 vibrant colours and 19 shimmering pearlescent colours in a 20ml bottle.

To see the full colour range please visit our website www.creative-expressions.uk.com