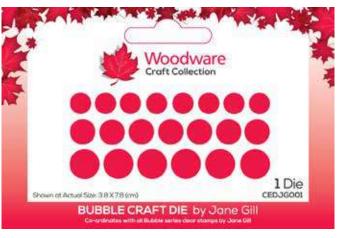

June's festive release features a fabulous range of Bubble stamp designs. They're so much fun to create with and you can add a multitude of finishes to make them truly unique. I've designed a Bubble Tops stamp set with 40 mini stamps and a Bubble Craft die to decorate them, use with Cosmic Shimmer colouring media to create amazing finishes! There are also 6 mini stamps to complete the collection.

I really hope you enjoy using them and spending many happy hours colouring, Jane

**CEDJG001** Bubble Craft Die 1 Die - 3.8 x 7.8 (cm)

**JGS771** Bubble Bauble and Pine Branch 2 Stamps - 4" x 6"

winter wonderland JGS772 Bubble Bauble and Holly 2 Stamps - 4" x 6"