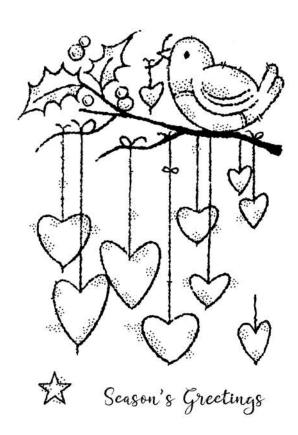

FRS870 Christmas Strips 18 Stamps - 4" x 6"

FRS871 Winter Trees 6 Stamps - 4" x 6"