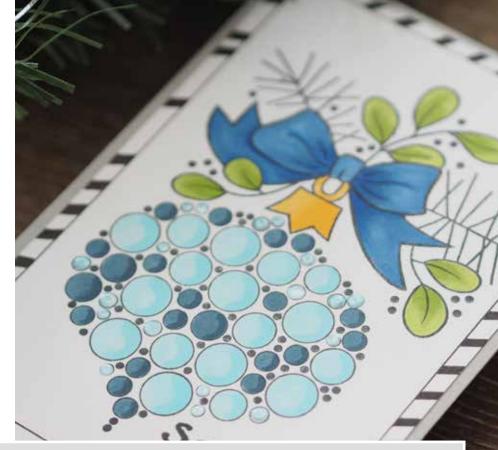

I really hope you enjoy using them and spending many happy hours colouring, Jane

**CEDJG001** Bubble Craft Die 1 Die - 3.8 x 7.8 (cm)

**JGS771** Bubble Bauble and Pine Branch 2 Stamps - 4" x 6"

winter wonderland JGS772 Bubble Bauble and Holly 2 Stamps - 4" x 6"

**JGS773** Bubble Bauble and Bow 2 Stamps - 4" x 6"

**JGS774** Bubble Bauble and Ribbon 2 Stamps - 4" x 6"

Wishing you peace, love and joy this Christmas

CHRISTMAS WISHES TO YOU

**JGS776** Bubble Holiday Wreath 3 Stamps - 4" x 6"