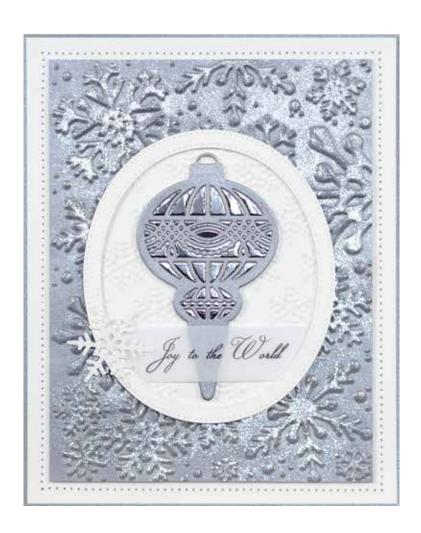

**CED3216** Swirling Rays Background Craft Die 1 Die – 12.5 x 12.5 (cm)

**CED3217** Ornate Oval Frame Craft Die 7 Dies - 13.0 x 15.3 (cm)

**CED3218** Pine and Holly Spray Craft Die 16 Dies - 3.9 x 6.6 - 1.1 x 2.8 (cm)