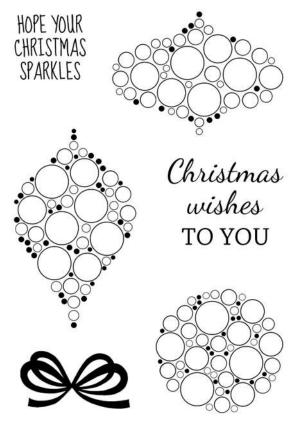

June's festive release features a fabulous range of Bubble stamp designs. They're so much fun to create with and you can add a multitude of finishes to make them truly unique. I've designed a Bubble Tops stamp set with 40 mini stamps and a Bubble Craft die to decorate them, use with Cosmic Shimmer colouring media to create amazing finishes! There are also 6 mini stamps to complete the collection.

I really hope you enjoy using them and spending many happy hours colouring, Jane

**CEDJG001** Bubble Craft Die 1 Die - 3.8 x 7.8 (cm)

**JGS771** Bubble Bauble and Pine Branch 2 Stamps - 4" x 6"

winter wonderland JGS772 Bubble Bauble and Holly 2 Stamps - 4" x 6"

**JGS773** Bubble Bauble and Bow 2 Stamps - 4" x 6"

**JGS774** Bubble Bauble and Ribbon 2 Stamps - 4" x 6"

Wishing you peace, love and joy this Christmas

CHRISTMAS WISHES TO YOU

**JGS776** Bubble Holiday Wreath 3 Stamps - 4" x 6"