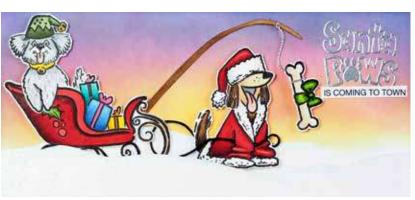

#### \*Please Note:

DL size is approx one third US 'Letter' size.

**UMSDB069** Giraffe Greetings A6 Clear Stamp Set Set Includes 7 Stamps

**UMSDB070** Santa Paws A6 Clear Stamp Set Set Includes 7 Stamps

**UMSDB071** Wrapped Up A6 Clear Stamp Set Set Includes 7 Stamps