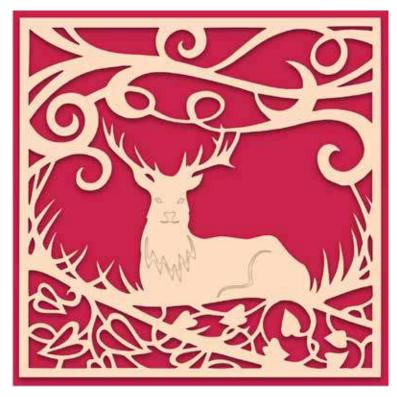

**CEDPP030** Graceful Deer 2 Dies - 10.5 x 10.5 (cm)

Cosmic Shimmer All In White Festive Selection - We've hand-picked a selection of our favourite Cosmic Shimmer products which are perfect for adding a white shimmer, glitter or 3D dimension to festive projects. They can be used on their own to add a subtle effect or used together to create a stunning winter wonderland finish. Look out for Fluffy Stuff, a super fun way to create dimensional snow effects!