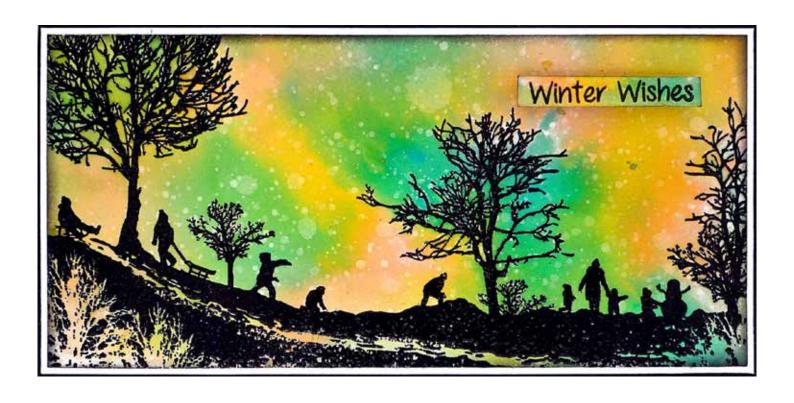

August's release is filled with stunning festive scenes that create gorgeous silhouette designs. The stamps are DL size\*, perfect for slimline cards and can be extended using the wintery elements from the coordinating stencils. Plus there's a 'Most Wonderful Time Of The Year' clear stamp set, filled with popular sentiments in a stylish script, to complete projects.