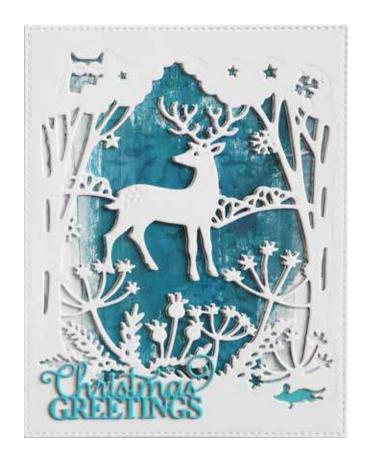

This gorgeous BRAND NEW craft die collection available from June, has been hand drawn by Louise and her husband Ryan and features beautiful festive scenes with a magical, ethereal feel and can be achieved in 1 easy step to create the amazingly detailed designs.

**CEDPP030** Graceful Deer 2 Dies - 10.5 x 10.5 (cm)

Cosmic Shimmer All In White Festive Selection - We've hand-picked a selection of our favourite Cosmic Shimmer products which are perfect for adding a white shimmer, glitter or 3D dimension to festive projects. They can be used on their own to add a subtle effect or used together to create a stunning winter wonderland finish. Look out for Fluffy Stuff, a super fun way to create dimensional snow effects!