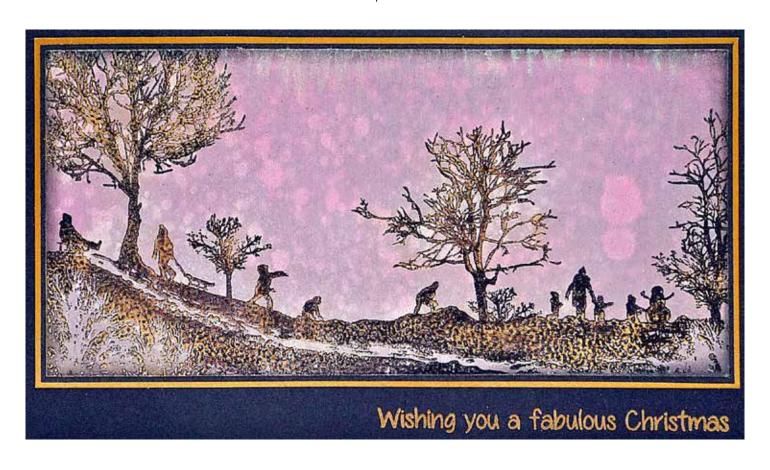

August's release is filled with stunning festive scenes that create gorgeous silhouette designs. The stamps are DL size\*, perfect for slimline cards and can be extended using the wintery elements from the coordinating stencils. Plus there's a 'Most Wonderful Time Of The Year' clear stamp set, filled with popular sentiments in a stylish script, to complete projects.