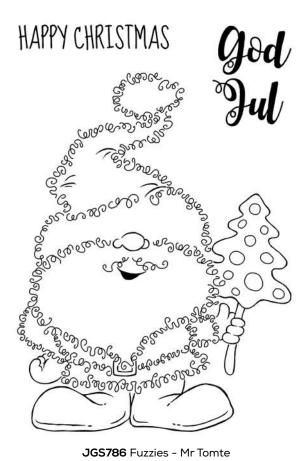

July's range features an adorable selection of Fuzzies stamps, covering a variety of popular festive characters and themes. Each stamp set includes cute sentiments and smaller elements, they're so much fun to create with! There are some gorgeous mini stamps to accompany the larger designs and some teeny tiny footprint stamps that are irresistible!