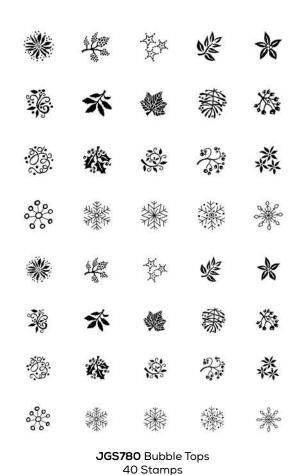

June's festive release features a fabulous range of Bubble stamp designs. They're so much fun to create with and you can add a multitude of finishes to make them truly unique. I've designed a Bubble Tops stamp set with 40 mini stamps and a Bubble Craft die to decorate them, use with Cosmic Shimmer colouring media to create amazing finishes! There are also 6 mini stamps to complete the collection.