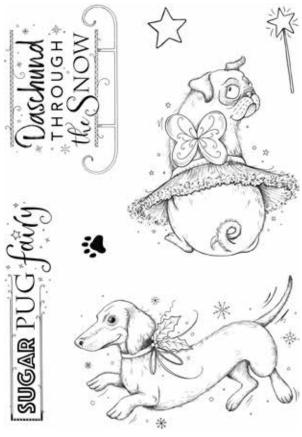

Take care, Cathie and Mel

**PI119** Beary Christmas A5 Clear Stamp - 10 Stamps

**Pil20** Pawsome Pooch A5 Clear Stamp - 7 Stamps

**PI121** Just Be-claus A5 Clear Stamp - 10 Stamps

**PI123** Love Your Elf A5 Clear Stamp - 6 Stamps