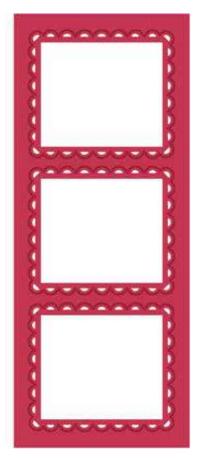

**CED1263** Slimline Inner Scalloped Rectangle Aperture Trio Craft Die 1 Die - 18.4 x 7.4 (cm)

**CED1264** Slimline Outer Scalloped Rectangle Aperture Trio Craft Die 1 Die - 18.4 x 7.4 (cm)

**CED3221** Slimline Decorative Holly Rectangle Frame Craft Die 4 Dies - 20.8 x 9.8 (cm)