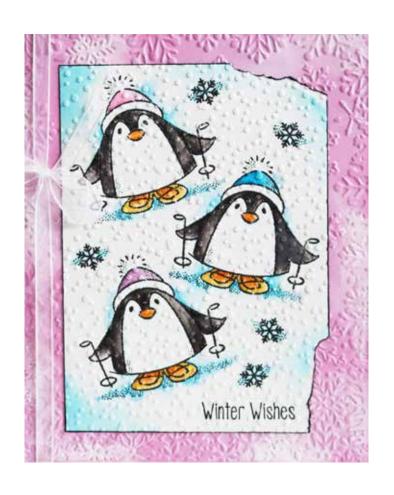

I hope you enjoy creating with them, Françoise

FRM022 Peter Penguin 6 Stamps - 3.8" x 2.6"

FRM023 Snowflake Flurry 1 Stamp - 3.8" x 2.6"