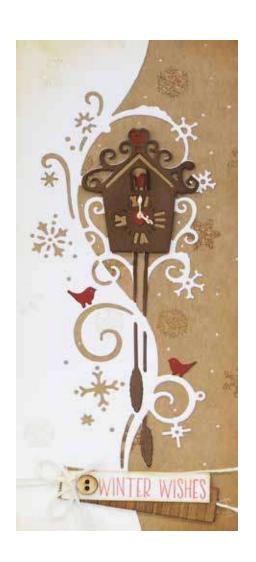

June's release of edger craft dies are beautifully crafted and so easy to make. The Cuckoo Clock features an additional die, enabling you to add the clock hands and a cute bird and heart. The versatile collection is ideal for creating a variety of Christmas cards and projects, add your favourite sentiment for the perfect finishing touch!

I hope you enjoy creating with them, Cathie

**CEDPC1167** Lazy Elf 1 Die - 14.5 x 6.6 (cm)

**CEDPC1168** Christmas Post 1 Die - 8.1 x 14.5 (cm)

**CEDPC1169** Cuckoo Clock 2 Dies - 6.9 x 16.1 (cm)

**CEDPC1170** It's Christmas 1 Die - 13.5 x 6.8 (cm)