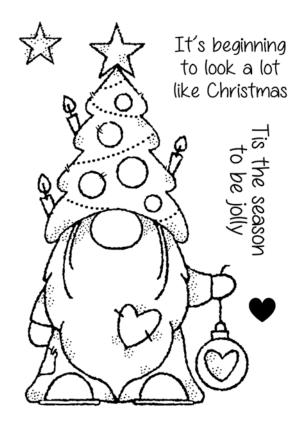

# HAPPY CHRISTMAS SEASON'S GREETINGS

CHRISTMAS

WERRY CHRISTMAS

FRS085 Useful Christmas 8 Stamps - 4" x 4" HAVE A JOLLY CHRISTMAS

FRS864 Snow Gnome 7 Stamps - 4" x 6"

FRS865 Christmas Tree Gnome 5 Stamps - 4" x 6"