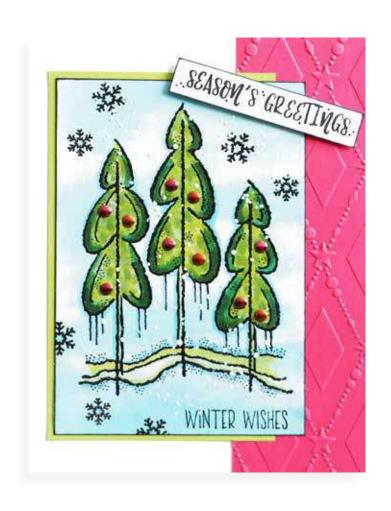

I hope you enjoy creating with them, Françoise

FRM022 Peter Penguin 6 Stamps - 3.8" x 2.6"

FRM023 Snowflake Flurry 1 Stamp - 3.8" x 2.6"