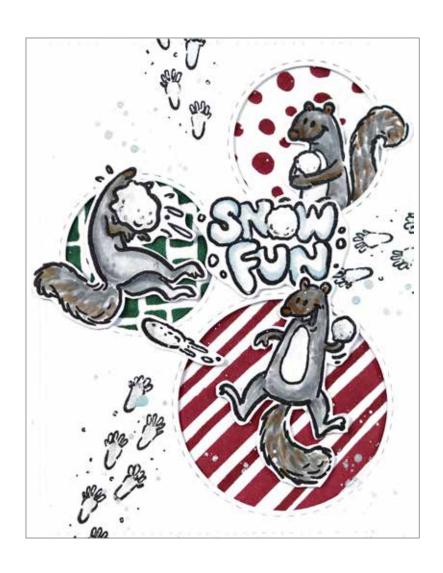

August's release includes stunning decorative bauble craft dies with a festive flourish, cute mini cats and dogs and craft die and stamp set sentiments, perfect for adding a festive finishing touch to projects.