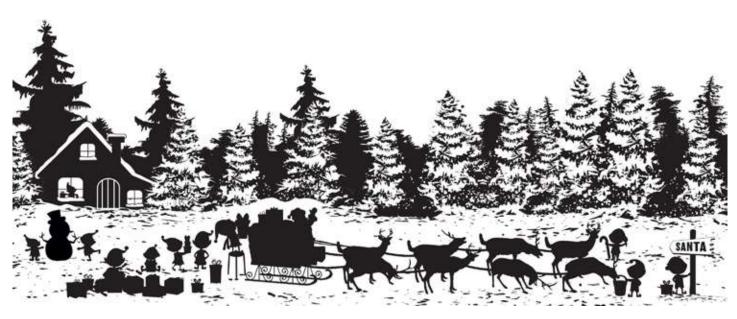

August's release is filled with stunning festive scenes that create gorgeous silhouette designs. The stamps are DL size\*, perfect for slimline cards and can be extended using the wintery elements from the coordinating stencils. Plus there's a 'Most Wonderful Time Of The Year' clear stamp set, filled with popular sentiments in a stylish script, to complete projects.

UMSDB072 Penguin Baubles A6 Clear Stamp Set Set Includes 8 Stamps

UMSDB073 Merry Kissmas A6 Clear Stamp Set Set Includes 7 Stamps

**UMSDB074** It's Snowtime! A6 Clear Stamp Set Set Includes 8 Stamps

UMSDB075 Santa Claus Village Pre Cut Rubber Stamp 1 Stamp – DL size

**UMSDB077** Snow Days Pre Cut Rubber Stamp 1 Stamp – DL size

**UMSDB078** Happy Holidays Pre Cut Rubber Stamp 1 Stamp – DL size

UMSDB076 The Night Before Christmas Pre Cut Rubber Stamp 1 Stamp - DL size