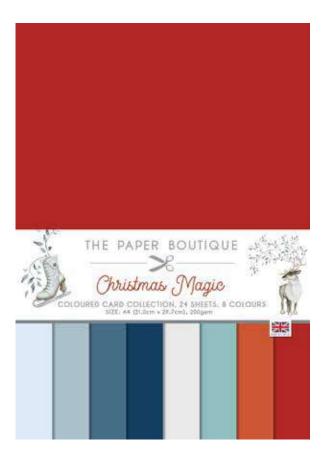

## Christmas Magic Paper Collection

Add an extra dimension to papercraft projects with this gorgeous paper collection, featuring stunning artwork of a Christmas in times gone by with a modern twist.

- Collection contains a versatile range of die-cut toppers, embellishments, inserts and coloured cards with blue tones
- The papers feature various patterns ideal for layering
- Great to create a selection of complementary craft projects

**PB1610** Christmas Magic 8" x 8" Paper Kit

**PB1611** Christmas Magic 8" x 8" Paper Pad

**PB1612** Christmas Magic 8" x 8" Embellishments Pad

**PB1613** Christmas Magic A4 Insert Collection

**PB1614** Christmas Magic A4 Colour Card Collection