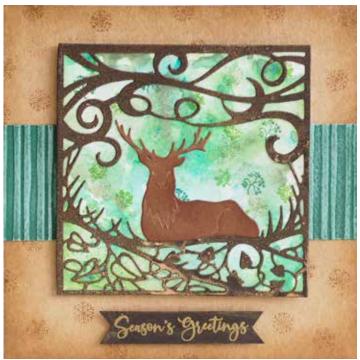

**CEDPP030** Graceful Deer 2 Dies - 10.5 x 10.5 (cm)

Cosmic Shimmer All In White Festive Selection - We've hand-picked a selection of our favourite Cosmic Shimmer products which are perfect for adding a white shimmer, glitter or 3D dimension to festive projects. They can be used on their own to add a subtle effect or used together to create a stunning winter wonderland finish. Look out for Fluffy Stuff, a super fun way to create dimensional snow effects!