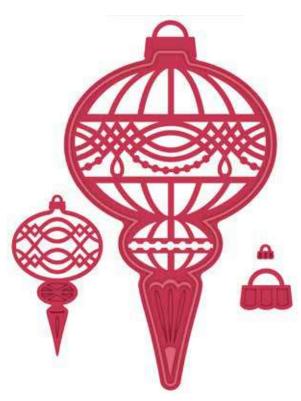

**CED3216** Swirling Rays Background Craft Die 1 Die – 12.5 x 12.5 (cm)

**CED3217** Ornate Oval Frame Craft Die 7 Dies - 13.0 x 15.3 (cm)

**CED3218** Pine and Holly Spray Craft Die 16 Dies - 3.9 x 6.6 - 1.1 x 2.8 (cm)