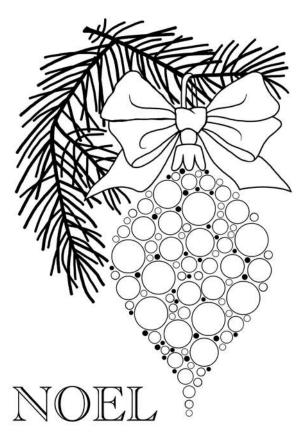

June's festive release features a fabulous range of Bubble stamp designs. They're so much fun to create with and you can add a multitude of finishes to make them truly unique. I've designed a Bubble Tops stamp set with 40 mini stamps and a Bubble Craft die to decorate them, use with Cosmic Shimmer colouring media to create amazing finishes! There are also 6 mini stamps to complete the collection.

I really hope you enjoy using them and spending many happy hours colouring, Jane

**CEDJG001** Bubble Craft Die 1 Die - 3.8 x 7.8 (cm)

**JGS771** Bubble Bauble and Pine Branch 2 Stamps - 4" x 6"

winter wonderland JGS772 Bubble Bauble and Holly 2 Stamps - 4" x 6"