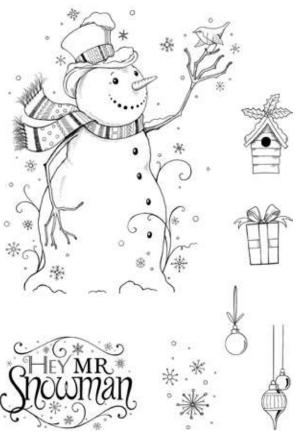

Take care, Cathie and Mel

**PI119** Beary Christmas A5 Clear Stamp - 10 Stamps

**Pil20** Pawsome Pooch A5 Clear Stamp - 7 Stamps

**PI121** Just Be-claus A5 Clear Stamp - 10 Stamps

**PI123** Love Your Elf A5 Clear Stamp - 6 Stamps

**PI124** Happy Ho Ho Ho A5 Clear Stamp - 9 Stamps