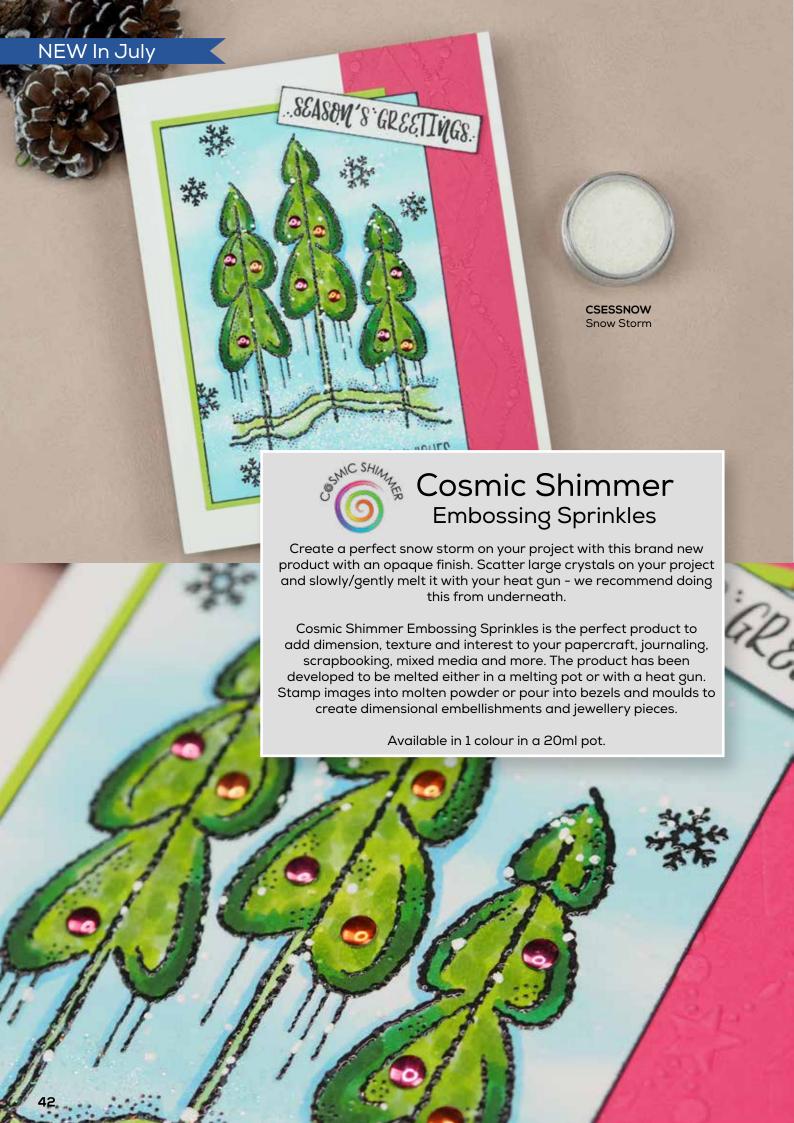

- 1. CSGKFROSTY Cosmic Shimmer Glitter Kiss Frosty Sparkle 50ml
- 2. CSPASTSPPOLAR Cosmic Shimmer Sparkle Texture Paste Polar White 50ml
- 3. CSPSGSSTAR Cosmic Shimmer Polished Silk Glitter Sparkle Star 10ml
- 4. CSMGPEARL Cosmic Shimmer Metallic Gilding Polish Pearl Lustre 50ml
- **5. CSGBFROSTY** Cosmic Shimmer Glitterbitz Frosty Sparkle 25ml
- **6. CSPEAWHGLU** Cosmic Shimmer Pearl 3D Accents White 30ml
- 7. CSTPW Cosmic Shimmer Cosmic Twinkles Polar White 30ml
- 8. CSFLUFFY Cosmic Shimmer Fluffy Stuff 30ml