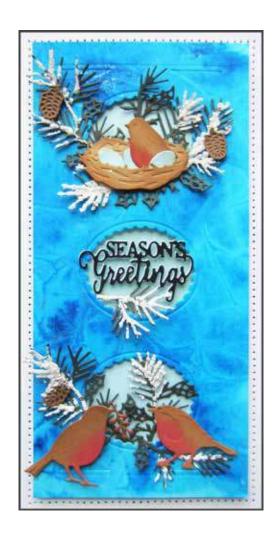

**CEDME087** Mini Expressions Sending Love This Christmas 1 Die - 8.5 x 2.0 (cm)

**CED3214** Winter Pines Craft Die 8 Dies - 12.8 x 6.5 - 1.1 x 1.1 (cm)

**CED3215** Layered Snowflake Background Craft Die 2 Dies – 12.5 x 12.5 (cm)

**CED3216** Swirling Rays Background Craft Die 1 Die – 12.5 x 12.5 (cm)

**CED3217** Ornate Oval Frame Craft Die 7 Dies - 13.0 x 15.3 (cm)

**CED3218** Pine and Holly Spray Craft Die 16 Dies - 3.9 x 6.6 - 1.1 x 2.8 (cm)

**EF3D-033** Winter Wreath  $5\frac{3}{4}$ " x  $7\frac{1}{2}$ "

**EF3D-034** Stacked Trees 5¾" x 7½"

**EF3D-036** Symmetry In Play 5¾" x 7½"