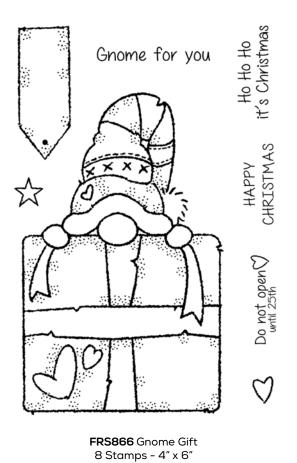

# HAPPY CHRISTMAS SEASON'S GREETINGS

CHRISTMAS

WERRY CHRISTMAS

FRS085 Useful Christmas 8 Stamps - 4" x 4" HAVE A JOLLY CHRISTMAS

FRS864 Snow Gnome 7 Stamps - 4" x 6"

FRS865 Christmas Tree Gnome 5 Stamps - 4" x 6"