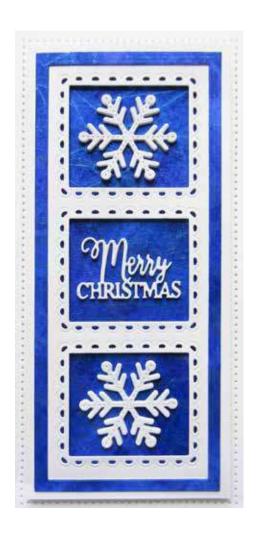

**CED1263** Slimline Inner Scalloped Rectangle Aperture Trio Craft Die 1 Die - 18.4 x 7.4 (cm)

**CED1264** Slimline Outer Scalloped Rectangle Aperture Trio Craft Die 1 Die - 18.4 x 7.4 (cm)

**CED3221** Slimline Decorative Holly Rectangle Frame Craft Die 4 Dies - 20.8 x 9.8 (cm)

**CED3222** Slimline Holly Oval Aperture Trio Craft Die 1 Die - 18.4 x 7.4 (cm)

**CED3220** Festive Accessories Craft Die 10 Dies - 5.0 x 3.4 - 1.7 x 1.7 (cm)

**CEDME088** Mini Expressions Merry Christmas Craft Die 1 Die – 4.6 x 2.7 (cm)