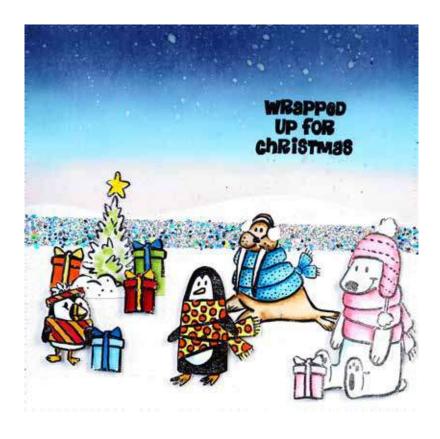

#### \*Please Note:

DL size is approx one third US 'Letter' size.

**UMSDB069** Giraffe Greetings A6 Clear Stamp Set Set Includes 7 Stamps

**UMSDB070** Santa Paws A6 Clear Stamp Set Set Includes 7 Stamps

**UMSDB071** Wrapped Up A6 Clear Stamp Set Set Includes 7 Stamps