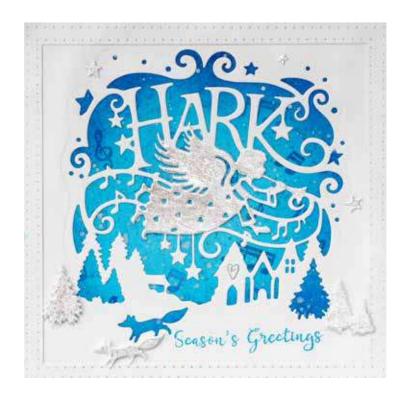

# Designer Boutique Stamp Collection

The Designer Boutique features a selection of exciting, new designers from many different artistic genres.

July's hilarious new designs feature stylised animal characters in an array of fun festive settings, taking part in different activities. Look out for the extremely cute Penguin Baubles – you won't want to miss them! Each stamp set includes multiple elements for creating a range of cards and projects.

August's release is filled with stunning festive scenes that create gorgeous silhouette designs. The stamps are DL size\*, perfect for slimline cards and can be extended using the wintery elements from the coordinating stencils. Plus there's a 'Most Wonderful Time Of The Year' clear stamp set, filled with popular sentiments in a stylish script, to complete projects.