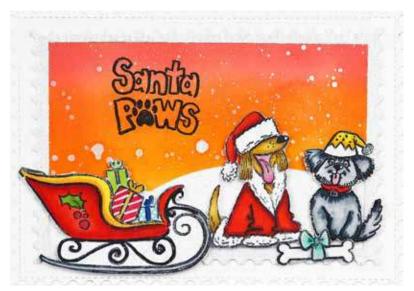

#### \*Please Note:

DL size is approx one third US 'Letter' size.

**UMSDB069** Giraffe Greetings A6 Clear Stamp Set Set Includes 7 Stamps

**UMSDB070** Santa Paws A6 Clear Stamp Set Set Includes 7 Stamps

**UMSDB071** Wrapped Up A6 Clear Stamp Set Set Includes 7 Stamps