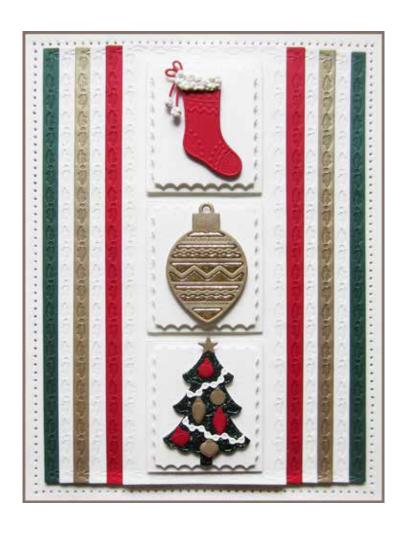

**CED3222** Slimline Holly Oval Aperture Trio Craft Die 1 Die - 18.4 x 7.4 (cm)

**CED3220** Festive Accessories Craft Die 10 Dies - 5.0 x 3.4 - 1.7 x 1.7 (cm)

**CEDME088** Mini Expressions Merry Christmas Craft Die 1 Die – 4.6 x 2.7 (cm)

**CEDME089** Mini Expressions Seasons Greetings Craft Die 1 Die – 5.0 x 2.8 (cm)

**CEDME090** Mini Expressions Joy To The World Craft Die 1 Die - 4.4 x 3.7 (cm)

**CEST055** Poinsettia Lace 20.9 x 9.8 (cm)