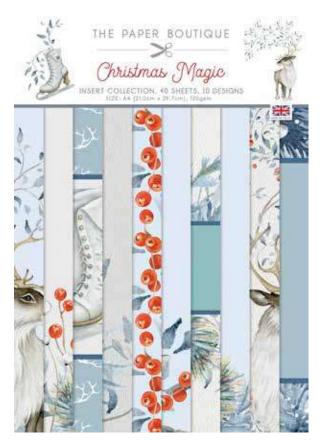

## Christmas Magic Paper Collection

Add an extra dimension to papercraft projects with this gorgeous paper collection, featuring stunning artwork of a Christmas in times gone by with a modern twist.

- Collection contains a versatile range of die-cut toppers, embellishments, inserts and coloured cards with blue tones
- The papers feature various patterns ideal for layering
- Great to create a selection of complementary craft projects

**PB1610** Christmas Magic 8" x 8" Paper Kit

**PB1611** Christmas Magic 8" x 8" Paper Pad

**PB1612** Christmas Magic 8" x 8" Embellishments Pad

**PB1613** Christmas Magic A4 Insert Collection

**PB1614** Christmas Magic A4 Colour Card Collection