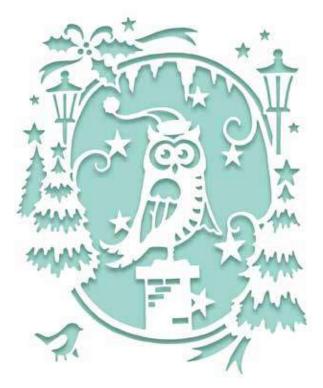

**CEDPC1183** Santa's Helpers 2 Dies - 14.4 x 7.8 - 14.4 x 3.2 (cm)

**CEDPC1184** Snow Owls 2 Dies - 14.3 x 6.8 - 14.3 x 3.5 (cm)

**CEDPC1185** Look Out Santa's About 2 Dies - 14.3 x 8.1 - 14.3 x 5.2 (cm)