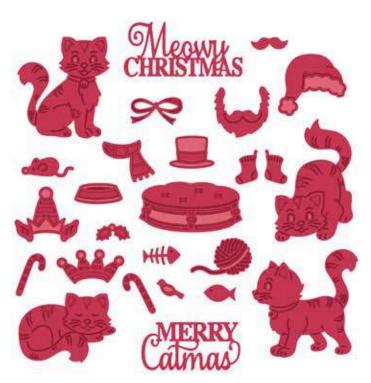

# Mishes

Yuletide **Starry Right** Winter Christmas Time Joyful Best **Warmest Heartfelt** Birthday

CEDSD026 Wishes Craft Die & Stamp Set 2 Dies & 9 Stamps - 12.1 x 3.3 - 4.9 x 1.0 (cm)

**CED3224** Meowy Christmas Craft Die 22 Dies - 4.1 x 3.9 - 1.2 x 0.5 (cm)