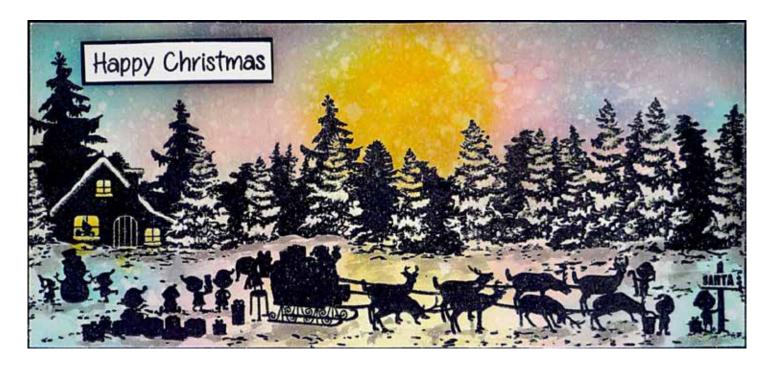

August's release is filled with stunning festive scenes that create gorgeous silhouette designs. The stamps are DL size\*, perfect for slimline cards and can be extended using the wintery elements from the coordinating stencils. Plus there's a 'Most Wonderful Time Of The Year' clear stamp set, filled with popular sentiments in a stylish script, to complete projects.

UMSDB072 Penguin Baubles A6 Clear Stamp Set Set Includes 8 Stamps

UMSDB073 Merry Kissmas A6 Clear Stamp Set Set Includes 7 Stamps

**UMSDB074** It's Snowtime! A6 Clear Stamp Set Set Includes 8 Stamps

UMSDB075 Santa Claus Village Pre Cut Rubber Stamp 1 Stamp – DL size

**UMSDB077** Snow Days Pre Cut Rubber Stamp 1 Stamp – DL size

**UMSDB078** Happy Holidays Pre Cut Rubber Stamp 1 Stamp – DL size

UMSDB076 The Night Before Christmas Pre Cut Rubber Stamp 1 Stamp - DL size