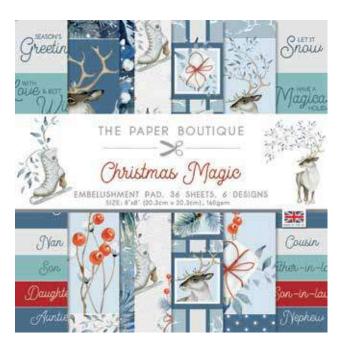

## Christmas Magic Paper Collection

Add an extra dimension to papercraft projects with this gorgeous paper collection, featuring stunning artwork of a Christmas in times gone by with a modern twist.

- Collection contains a versatile range of die-cut toppers, embellishments, inserts and coloured cards with blue tones
- The papers feature various patterns ideal for layering
- Great to create a selection of complementary craft projects

**PB1610** Christmas Magic 8" x 8" Paper Kit

**PB1611** Christmas Magic 8" x 8" Paper Pad

**PB1612** Christmas Magic 8" x 8" Embellishments Pad

**PB1613** Christmas Magic A4 Insert Collection

**PB1614** Christmas Magic A4 Colour Card Collection