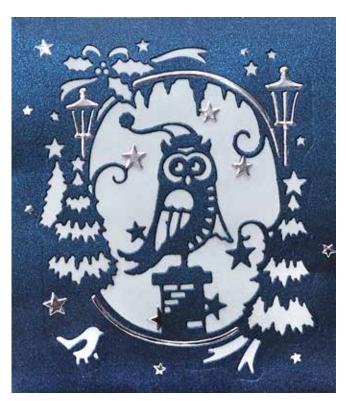

**CEDPC1183** Santa's Helpers 2 Dies - 14.4 x 7.8 - 14.4 x 3.2 (cm)

**CEDPC1184** Snow Owls 2 Dies - 14.3 x 6.8 - 14.3 x 3.5 (cm)

**CEDPC1185** Look Out Santa's About 2 Dies - 14.3 x 8.1 - 14.3 x 5.2 (cm)