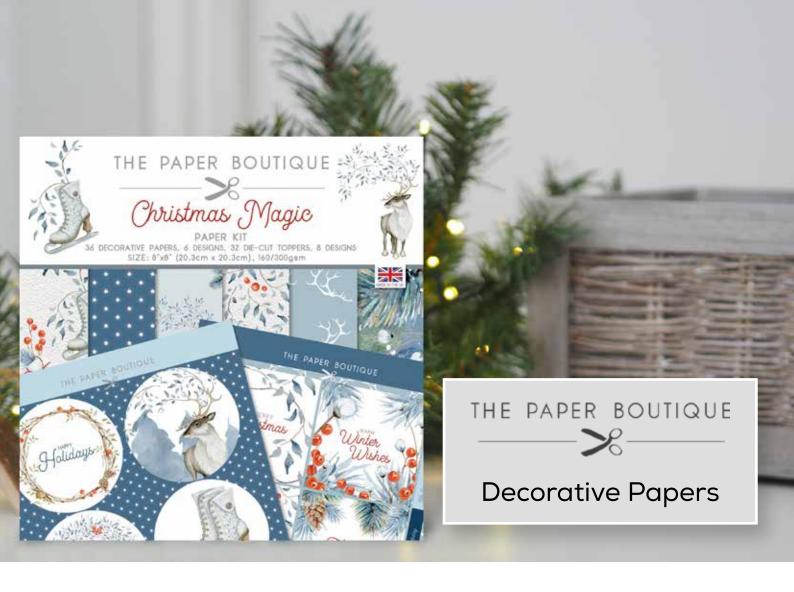

# THE PAPER BOUTIQUE

## Christmas Magic Paper Collection

Add an extra dimension to papercraft projects with this gorgeous paper collection, featuring stunning artwork of a Christmas in times gone by with a modern twist.

- Collection contains a versatile range of die-cut toppers, embellishments, inserts and coloured cards with blue tones
- The papers feature various patterns ideal for layering
- Great to create a selection of complementary craft projects

**PB1610** Christmas Magic 8" x 8" Paper Kit

**PB1611** Christmas Magic 8" x 8" Paper Pad

**PB1612** Christmas Magic 8" x 8" Embellishments Pad

**PB1613** Christmas Magic A4 Insert Collection

**PB1614** Christmas Magic A4 Colour Card Collection