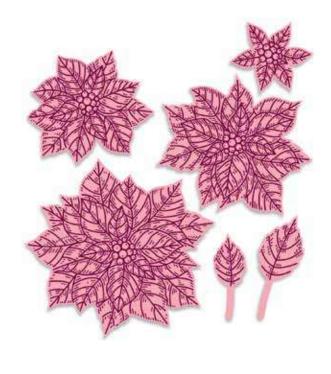

Take care. Sue x

**CED3213** Christmas Angel 2021 Craft Die 2 Dies – 10.7 x 6.3 (cm)

**CEDSC008** Poinsettia StampCuts Die 6 StampCuts Dies - 7.0 x 7.5 - 1.2 x 3.4 (cm)

Santa is coming Joyful
Merry It's Time for Bells
Greetings Wishes