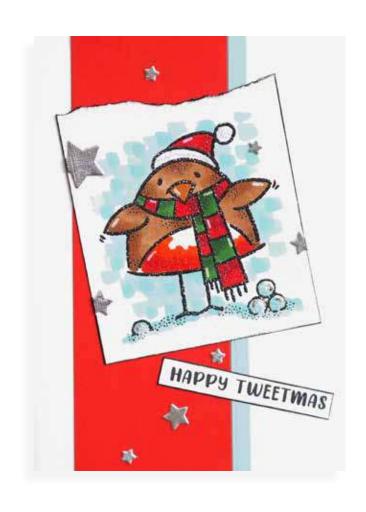

#### HAPPY TWEETMAS

FRM024 Tweetmas Robin 4 Stamps - 3.8" x 2.6"

**FRM025** Word Tree 5 Stamps - 3.8" x 2.6"

MERRY CHRISTMAS
HOLLY JOLLY....

FRM026 Top Hat Robin 4 Stamps - 3.8" x 2.6"

FRS875 Loving Snowman 3 Stamps - 4" x 6"