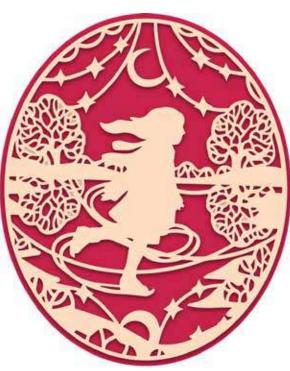

**CEDPP027** Winter Stag 2 Dies - 12.2 dia (cm)

**CEDPP029** Evening Ice 2 Dies - 10.0 x 12.0 (cm)

**CEDPP026** All Is Calm All Is Bright 2 Dies – 8.5 x 11.8 (cm)

**CEDPP028** Ornate Christmas 2 Dies - 13.7 x 10.0 (cm)