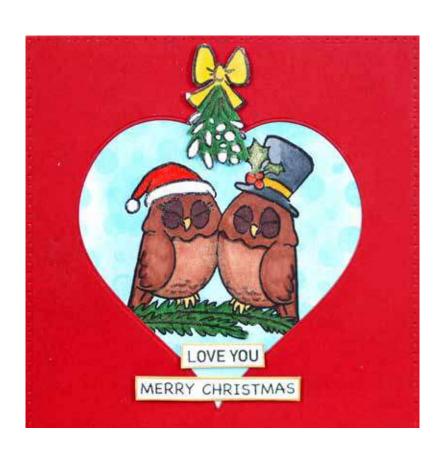

UMSDB072 Penguin Baubles A6 Clear Stamp Set Set Includes 8 Stamps

UMSDB073 Merry Kissmas A6 Clear Stamp Set Set Includes 7 Stamps

**UMSDB074** It's Snowtime! A6 Clear Stamp Set Set Includes 8 Stamps

UMSDB075 Santa Claus Village Pre Cut Rubber Stamp 1 Stamp – DL size