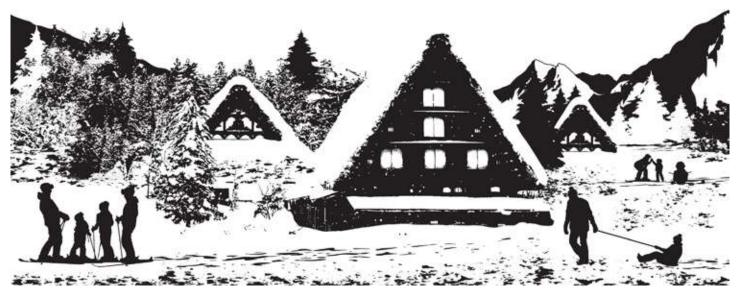

**UMSDB077** Snow Days Pre Cut Rubber Stamp 1 Stamp – DL size

**UMSDB078** Happy Holidays Pre Cut Rubber Stamp 1 Stamp – DL size

UMSDB076 The Night Before Christmas Pre Cut Rubber Stamp 1 Stamp - DL size