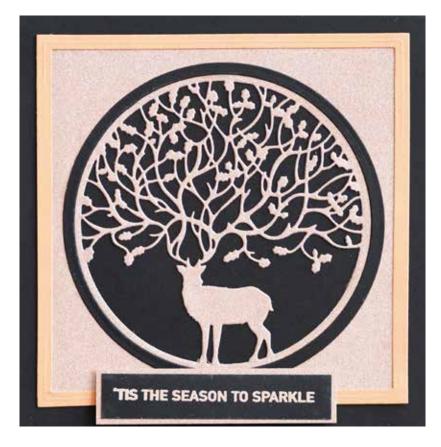

**CEDPP027** Winter Stag 2 Dies - 12.2 dia (cm)

**CEDPP029** Evening Ice 2 Dies - 10.0 x 12.0 (cm)

**CEDPP026** All Is Calm All Is Bright 2 Dies – 8.5 x 11.8 (cm)

**CEDPP028** Ornate Christmas 2 Dies - 13.7 x 10.0 (cm)