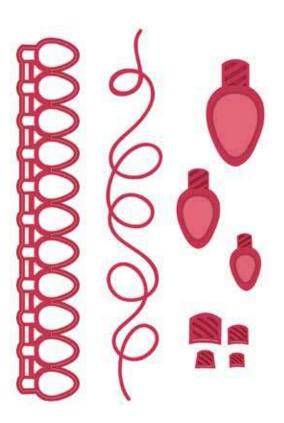

**CED3219** Christmas Lights Craft Die 7 Dies - 14.3 x 2.5 - 1.2 x 2.2 (cm)

**EF3D-050** Snowflake Solitude 5¾" x 7½"

**EF3D-052** Bold Snowflakes 5¾" x 7½"

**EF3D-051** Christmas Lights 5¾" x 7½"

**EF3D-053** Decorative Poinsettia Frame 5%" x 7%"