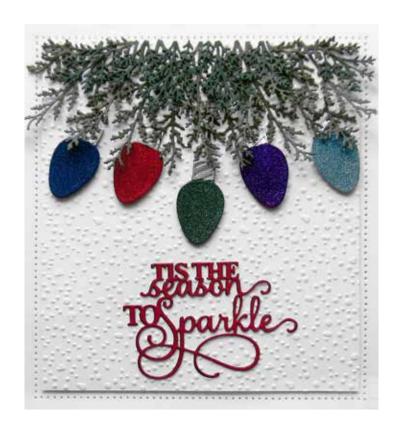

Winter sending you Season's

Heartfelt Festive Christmas

CEDSD022 Big Bold Words Greetings Craft Die & Stamp Set - 6 Dies & 8 Stamps 13.8 x 10.5 - 2.8 x 0.6 (cm)

**CEDME083** Mini Expressions Tis The Season To Sparkle Craft Die 1 Die – 8.2 x 5.9 (cm)

**CED3219** Christmas Lights Craft Die 7 Dies - 14.3 x 2.5 - 1.2 x 2.2 (cm)

**EF3D-050** Snowflake Solitude 5¾" x 7½"

**EF3D-052** Bold Snowflakes 5¾" x 7½"

**EF3D-051** Christmas Lights 5¾" x 7½"

**EF3D-053** Decorative Poinsettia Frame 5%" x 7%"