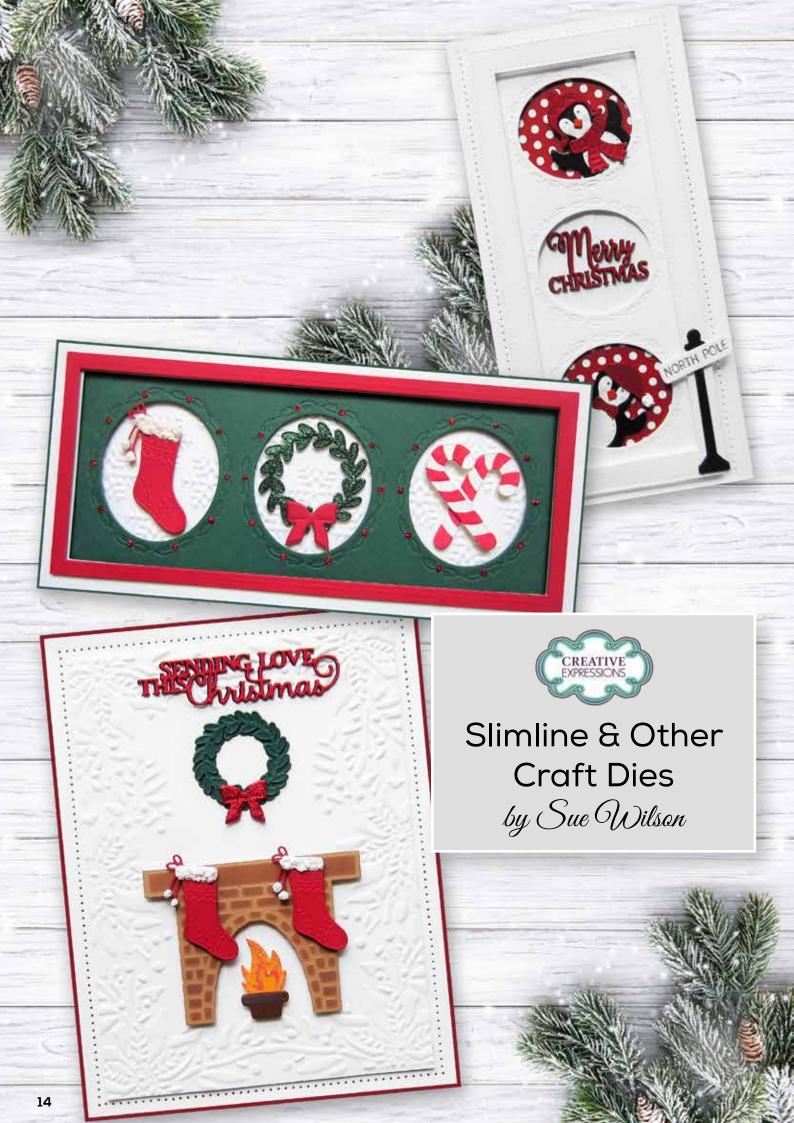

July's collection features a BRAND NEW range of essential slimline craft dies and stencils. There's also a really cute festive accessories craft die which includes 10 mini dies, ideal for batch making Christmas cards!

# NEW In July

**CED1260** Slimline Inner Scalloped Oval Aperture Trio Craft Die 1 Die - 18.4 x 7.4 (cm)

**CED1261** Slimline Outer Scalloped Oval Aperture Trio Craft Die 1 Die - 18.4 x 7.4 (cm)

**CED1262** Slimline Stars Rectangle Aperture Trio Craft Die 1 Die - 18.4 x 7.4 (cm)

**CED1263** Slimline Inner Scalloped Rectangle Aperture Trio Craft Die 1 Die - 18.4 x 7.4 (cm)

**CED1264** Slimline Outer Scalloped Rectangle Aperture Trio Craft Die 1 Die - 18.4 x 7.4 (cm)

**CED3221** Slimline Decorative Holly Rectangle Frame Craft Die 4 Dies - 20.8 x 9.8 (cm)

**CED3222** Slimline Holly Oval Aperture Trio Craft Die 1 Die - 18.4 x 7.4 (cm)

**CED3220** Festive Accessories Craft Die 10 Dies - 5.0 x 3.4 - 1.7 x 1.7 (cm)

**CEDME088** Mini Expressions Merry Christmas Craft Die 1 Die – 4.6 x 2.7 (cm)