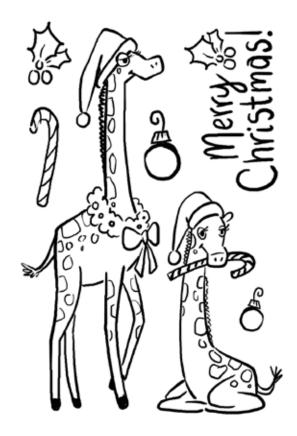

# Designer Boutique Stamp Collection

The Designer Boutique features a selection of exciting, new designers from many different artistic genres.

July's hilarious new designs feature stylised animal characters in an array of fun festive settings, taking part in different activities. Look out for the extremely cute Penguin Baubles – you won't want to miss them! Each stamp set includes multiple elements for creating a range of cards and projects.

#### \*Please Note:

DL size is approx one third US 'Letter' size.

**UMSDB069** Giraffe Greetings A6 Clear Stamp Set Set Includes 7 Stamps

**UMSDB070** Santa Paws A6 Clear Stamp Set Set Includes 7 Stamps

**UMSDB071** Wrapped Up A6 Clear Stamp Set Set Includes 7 Stamps