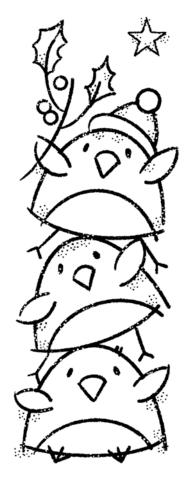

#### MERRY & BRIGHT

FRS412 Robin Stack 4 Stamps - 8" x 2.6"

FRS874 Holly Spray 4 Stamps - 4" x 6"

SEASON'S WISHES