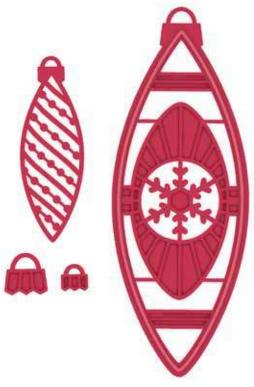

**CED3216** Swirling Rays Background Craft Die 1 Die – 12.5 x 12.5 (cm)

**CED3217** Ornate Oval Frame Craft Die 7 Dies - 13.0 x 15.3 (cm)

**CED3218** Pine and Holly Spray Craft Die 16 Dies - 3.9 x 6.6 - 1.1 x 2.8 (cm)