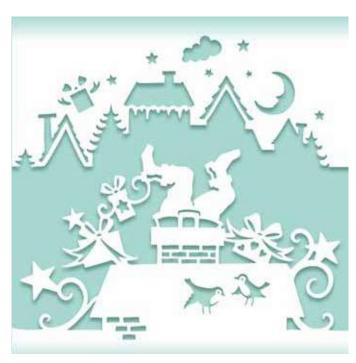

June's release of edger craft dies are beautifully crafted and so easy to make. The Cuckoo Clock features an additional die, enabling you to add the clock hands and a cute bird and heart. The versatile collection is ideal for creating a variety of Christmas cards and projects, add your favourite sentiment for the perfect finishing touch!

I hope you enjoy creating with them, Cathie

**CEDPC1167** Lazy Elf 1 Die - 14.5 x 6.6 (cm)

**CEDPC1168** Christmas Post 1 Die - 8.1 x 14.5 (cm)

**CEDPC1169** Cuckoo Clock 2 Dies - 6.9 x 16.1 (cm)

**CEDPC1170** It's Christmas 1 Die - 13.5 x 6.8 (cm)