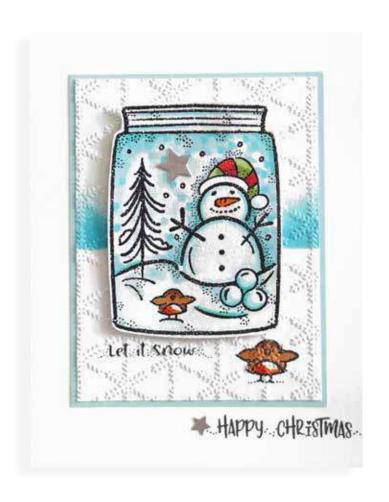

FRS870 Christmas Strips 18 Stamps - 4" x 6"

FRS871 Winter Trees 6 Stamps - 4" x 6"