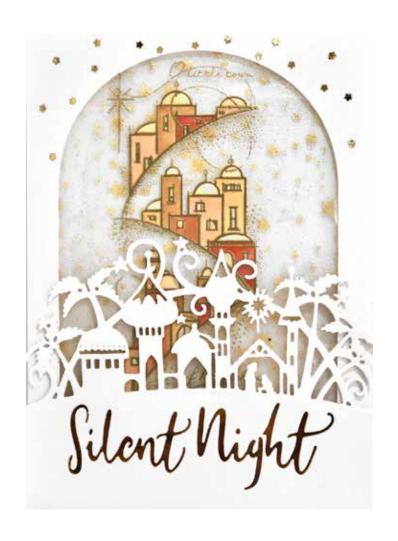

**CEDPC1171** Bethlehem 1 Die - 13.5 x 9.4 (cm)

CEDPC1172 Bauble Garland 1 Die - 14.3 x 7.9 (cm)