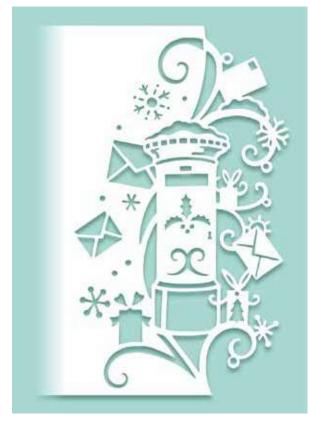

I hope you enjoy creating with them, Cathie

**CEDPC1167** Lazy Elf 1 Die - 14.5 x 6.6 (cm)

**CEDPC1168** Christmas Post 1 Die - 8.1 x 14.5 (cm)

**CEDPC1169** Cuckoo Clock 2 Dies - 6.9 x 16.1 (cm)

**CEDPC1170** It's Christmas 1 Die - 13.5 x 6.8 (cm)