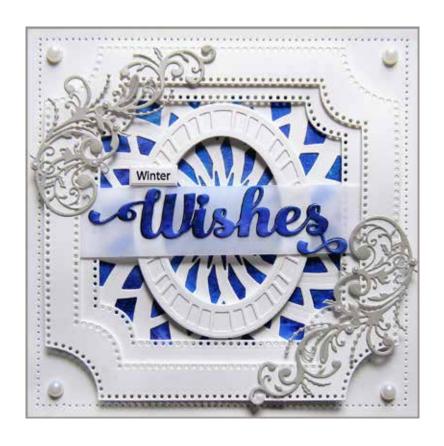

**CEDSD019** Big Bold Words Christmas Craft Die & Stamp Set - 6 Dies & 7 Stamps 11.4 x 14.9 - 3.4 x 1.0 (cm)

Christmas
& Bright Little Christmas
Wishes Have Yourself a

CEDSD020 Big Bold Words Merry Craft Die & Stamp Set - 4 Dies & 5 Stamps 14.0 x 10.8 - 3.8 x 1.2 (cm)

Winter sending you Season's

Heartfelt Festive Christmas

CEDSD022 Big Bold Words Greetings Craft Die & Stamp Set - 6 Dies & 8 Stamps 13.8 x 10.5 - 2.8 x 0.6 (cm)

**CEDME083** Mini Expressions Tis The Season To Sparkle Craft Die 1 Die – 8.2 x 5.9 (cm)

**CED3216** Swirling Rays Background Craft Die 1 Die – 12.5 x 12.5 (cm)

**CED3217** Ornate Oval Frame Craft Die 7 Dies - 13.0 x 15.3 (cm)

**CED3218** Pine and Holly Spray Craft Die 16 Dies - 3.9 x 6.6 - 1.1 x 2.8 (cm)